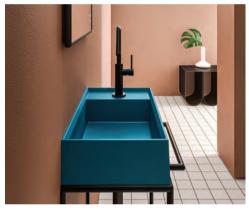

5

The Tuby Anime Hand
Wash from HASTINGS
BATH COLLECTION
has an offset side
surface that can function
as a faucet deck or
a storage area. A
matte-black, anodizedaluminum towel rack can
be added to the front of
the compact console.
hastingstileandbath.com
Photo credit: Hastings Bath
Collection