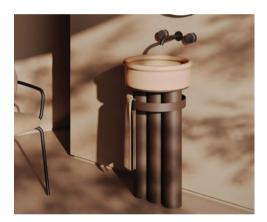

6

From **THE.ARTCERAM**, the Church Pedestal Sink has an integral towel rail that wraps around a cluster of metal pipes. Designed by Meneghello Paoletti, it is available in matte white, black and mocha and comes in two sizes. artceram.it

Photo credit: TheArtceram Spi

Continued on page 56 →