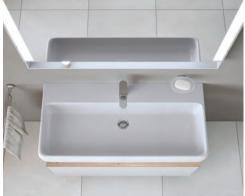

4

A wall-hung design that features ample counter area, the Zermatt Sink from ACQUABELLA is available in six sizes and in single- and double-bowl configurations. Five neutral colorways are offered for the spaceconscious design. acquabella.us Photo credit: Acquabella