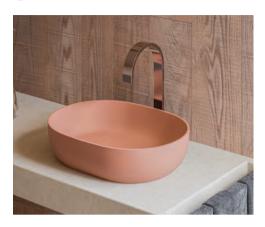

Photo credit: Duravit

3

Fabricated from 70% crushed stone and resin, the Canali Sink by **RUVATI** brings a fresh color palette to the bath. Soft shades of clay, blue and green are available in addition to black and white. No mounting ring is required for the 19-inch by 14-inch vessel. ruvati.com
Photo credit: Ruvati