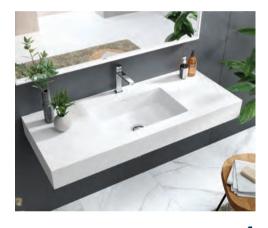

4

A wall-hung design that features ample counter area, the Zermatt Sink from ACQUABELLA is available in six sizes and in single- and double-bowl configurations. Five neutral colorways are offered for the spaceconscious design. acquabella.us Photo credit: Acquabella