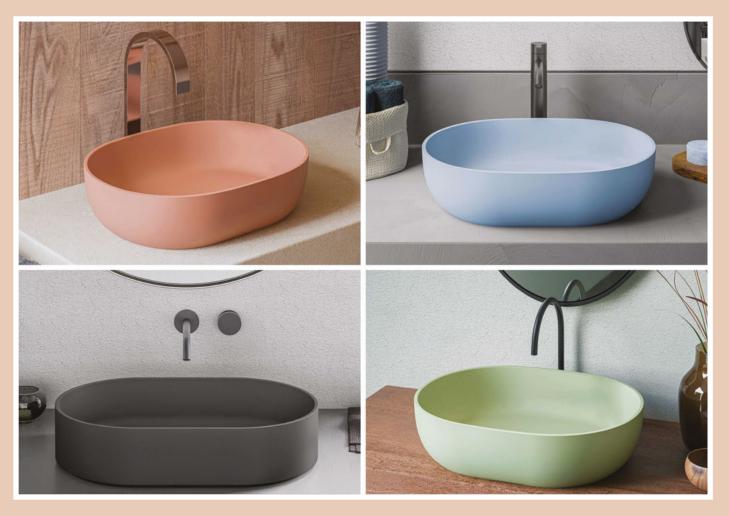

## Ruvati epiStone

Ruvati brings bold style and a modern elegance to the bathroom with a "rainbow" of hues now available as the epiStone sink. The chic collection of colors includes matte black and classic white finishes along with eye-catching hues such as Avocado Lime Green, Pacific Blue and light pink called Sedona Clay. Made in Italy by skilled artisans, epiStone sinks are crafted from 70% crushed natural stone and minerals blended with proprietary resins that mimic the look of natural stone with a non-porous surface that is easy to maintain and with a satin finish. Aside from beauty, the oval silhouette of the sink also offers enhanced water drainage.