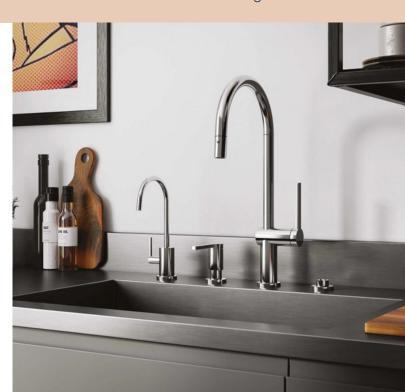

## **Faucet Fashion by California Faucets**

California Faucets infuses a fresh new vibe into the modern kitchen faucet with La Spezia. The latest addition to the company's Kitchen Collection, La Spezia features a sleek and cylindrical shape complemented by a cantilevered handle for a minimalist yet contemporary approach. Designed to blend curves and contours with a strong geometric silhouette, La Spezia offers a wide array of sizes, configurations, sprayhead styles, and more than 25 artisan finishes. Made of solid brass, La Spezia feels sturdy, yet is light and ergonomic to use. La Spezia blends curves with a cantilevered handle for a fresh take on contemporary faucet design.