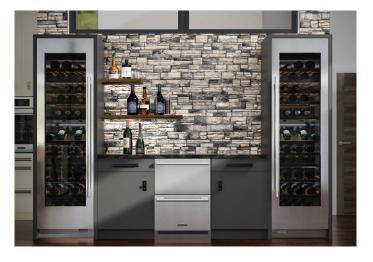

### SIGNATURE KITCHEN SUITE UNDERCOUNTER CONVERTIBLE **DUAL DRAWER REFRIGERATOR**

Signature Kitchen Suite, the fresh brand at the forefront of innovation in the luxury kitchen appliance category, today announced a firstof-its kind built-in undercounter convertible dual drawer refrigerator. Unique to this refrigerator are dual refrigerator drawers that operate independently and allow homeowners to select from multiple temperature zones depending on their needs, including a freezer option.