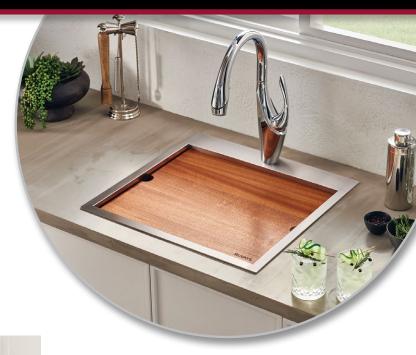

#### ROMA SERIES WORKSTATION SINKS

Ruvati is pleased to unveil the latest addition to their popular Roma Series of workstation sinks. Created for compact spaces, the Siena is perfectly sized to mix cocktails at a wet bar or act as an extra prep sink in a busy kitchen. Its ingenious design with built-in accessories allows the Siena to perform multiple functions in tight guarters such as an RV or Tiny House. Its clean lines and beautiful finish make the Siena an excellent addition to kitchens and bars of any size.