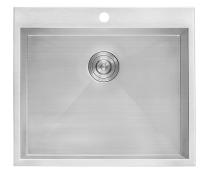

# RVU6022 TOPMOUNT LAUNDRY SINK

# FEATURES

- Heavy duty sound guard padding and undercoating
- Slanted bottom with elegant drain grooves for easy draining
- Extra deep sink for utility room

## NOMINAL DIMENSIONS

Exterior: 22" (wide) x 22" (front-to-back) Interior Bowl: 20" (wide) x 18" (front-to-back) Bowl Depth: 12" Minimum Cabinet Size: 24" wide Drain Hole Size: 3½"

Inside Corners: Zero Radius