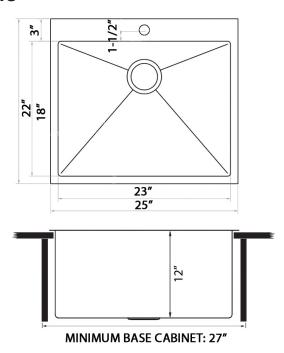

#### NOMINAL DIMENSIONS

**Exterior:** 25" (wide) x 22" (front-to-back) **Interior Bowl:** 23" (wide) x 18" (front-to-back)

Bowl Depth: 12"

Minimum Cabinet Size: 27" wide

Drain Hole Size: 31/2"

Installation Type: Topmount

**Inside Corners:** 

Rounded

Drain Location:

Rear Center