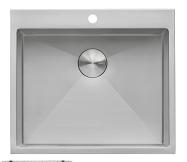

# RVU6015 TOPMOUNT LAUNDRY SINK

#### **MATERIAL**

True 16 Gauge Thickness
Premium T304 Grade Stainless Steel
18/10 Chromium/Nickel Content
Commercial Brushed Finish

#### **FEATURES**

- Heavy duty sound guard padding and undercoating
- Slanted bottom with elegant drain grooves for easy draining
- Rounded inside corners

#### NOMINAL DIMENSIONS

**Exterior:** 25" (wide) x 22" (front-to-back) **Interior Bowl:** 23" (wide) x 18" (front-to-back)

Bowl Depth: 12"

Minimum Cabinet Size: 27" wide

Drain Hole Size: 31/2"

Installation Type: Topmount

**Inside Corners:** 

Rounded

Drain Location:

Rear Center