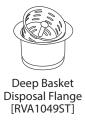

304 Grade Stainless Steel
18/10 Chromium/Nickel Content
Commercial Brushed Finish

#### **FEATURES**

- Heavy duty sound guard padding and undercoating
- Slanted bottom with elegant drain grooves for easy draining
- Rounded inside corners







#### IN THE BOX



Basket Strainer [RVA1025]



Mounting Clips [RVA11042]



Drain Cover [RVA1035]



Rinse Grid



Cut-out Template

#### NOMINAL DIMENSIONS

**Exterior:** 25" (wide) x 22" (front-to-back) **Interior Bowl:** 23" (wide) x 18" (front-to-back)

Bowl Depth: 12"

Minimum Cabinet Size: 27" wide

Drain Hole Size: 31/2"

Installation Type: Topmount

**Inside Corners:** 

Rounded

Drain Location:

Rear Center

## **RUVATI USA**

www.ruvati.com

Phone: 1.855.478.8284 Email: support@ruvati.com

### **OPTIONAL ACCESSORIES** (SOLD SEPARATELY)



#### **DIMENSIONS**



Register your product at www.ruvati.com/register.



Phone: 1.855.478.8284 Email: support@ruvati.com