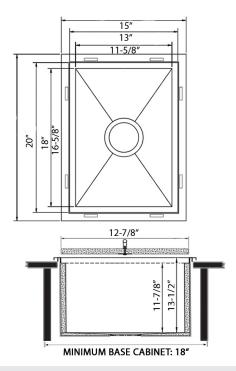

#### NOMINAL DIMENSIONS

Exterior: 15" (wide) x 20" (front-to-back)

Interior Bowl: 11-5/8" (wide) x 16-5/8" (front-to-back)

Bowl Depth: 11-7/8"

Minimum Cabinet Size: 18" wide

Drain Hole Size: 3-1/2"

Installation Type: Topmount

Inside Corners: Zero Radius

Drain Location:

Center

#### **DIMENSIONS**

Register your product at www.ruvati.com/register.

Phone: 1.855.478.8284 Email: support@ruvati.com