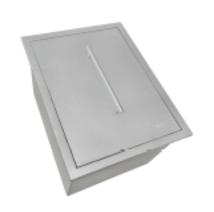

# RVQ6215 OUTDOOR ICE CHEST SINK

#### **MATERIAL**

True 16 Gauge Thickness
Marine Grade T-316 Stainless Steel
18/10 Chromium/Nickel Content
Commercial Brushed Finish

#### **FEATURES**

- Heavy duty sound guard padding and undercoating
- Slanted bottom with elegant drain grooves for easy draining
- Triple Layer Insulation keeps your ice frozen and your drinks cold

#### NOMINAL DIMENSIONS

Exterior: 15" (wide) x 20" (front-to-back)

Interior Bowl: 11-5/8" (wide) x 16-5/8" (front-to-back)

Bowl Depth: 11-7/8"

Minimum Cabinet Size: 18" wide

Drain Hole Size: 3-1/2"

Installation Type: Topmount

Inside Corners: Zero Radius

Drain Location:

Center