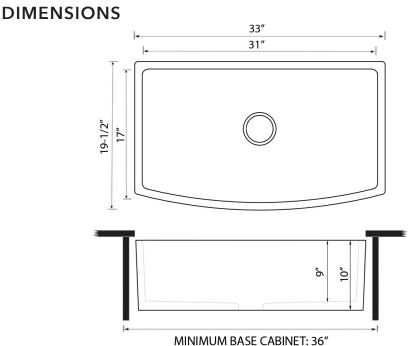

## NOMINAL DIMENSIONS

Exterior: 33" (wide) x 19-1/2" (front-to-back) Interior Bowl: 31" (wide) x 17" (front-to-back) Bowl Depth: 9" Minimum Cabinet Size: 36" wide Drain Hole Size: 3½" Installation Type: Farmhouse