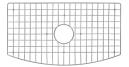

# RVL2398 FIRECLAY FARMHOUSE SINK

## MATERIAL

- True Italian Fireclay Made in ITALY.
- 1-inch thick solid fireclay.
- Fired at 2900F for extreme strength.

# FEATURES

- Large deep bowl.
- Rounded inside corners.
- Glossy enamel surface resistant to stains and scratches.







## **COLOR OPTIONS**

**BK**: Glossy Black **WH**: White

BS: Biscuit

# IN THE BOX



Basket Strainer [RVA1039ST]



Rinse Grid [RVA62398]

## NOMINAL DIMENSIONS

Exterior: 33" (wide) x 19-1/2" (front-to-back) Interior Bowl: 31" (wide) x 17" (front-to-back) Bowl Depth: 9" Minimum Cabinet Size: 36" wide Drain Hole Size: 3½" Installation Type: Farmhouse

Inside Corners: Rounded

Drain Location: Center

# RUVATI USA

Phone: 1.855.478.8284 Email: support@ruvati.com



## **OPTIONAL ACCESSORIES (SOLD SEPARATELY)**



Deep Basket Disposal Flange [RVA1049ST]



MINIMUM BASE CABINET: 36"

NOTE: Dimensions provided as a guide only. Use actual sink for cutout measurements.

Register your product at www.ruvati.com/register.

RUVATI USA