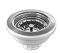

# RVL2398 FIRECLAY FARMHOUSE SINK

## MATERIAL

- True Italian Fireclay Made in ITALY.
- 1-inch thick solid fireclay.
- Fired at 2900F for extreme strength.

# FEATURES

- Large deep bowl.
- Rounded inside corners.
- Glossy enamel surface resistant to stains and scratches.







## **COLOR OPTIONS**

**BK**: Glossy Black **WH**: White

BS: Biscuit

# IN THE BOX



Basket Strainer [RVA1039ST]



Rinse Grid [RVA62398]

## NOMINAL DIMENSIONS

Exterior: 33" (wide) x 19-1/2" (front-to-back) Interior Bowl: 31" (wide) x 17" (front-to-back) Bowl Depth: 9" Minimum Cabinet Size: 36" wide Drain Hole Size: 3½" Installation Type: Farmhouse

Inside Corners: Rounded

Drain Location: Center

# RUVATI USA

Phone: 1.855.478.8284 Email: support@ruvati.com



## **OPTIONAL ACCESSORIES (SOLD SEPARATELY)**



Deep Basket Disposal Flange [RVA1049ST]



MINIMUM BASE CABINET: 36"

NOTE: Dimensions provided as a guide only. Use actual sink for cutout measurements.

Register your product at www.ruvati.com/register.

RUVATI USA