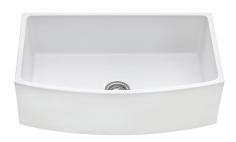

# RVL2398 FIRECLAY FARMHOUSE SINK

# FEATURES

- Large deep bowl.
- Rounded inside corners.
- Glossy enamel surface resistant to stains and scratches.

## NOMINAL DIMENSIONS

Exterior: 33" (wide) x 19-1/2" (front-to-back) Interior Bowl: 31" (wide) x 17" (front-to-back) Bowl Depth: 9" Minimum Cabinet Size: 36" wide Drain Hole Size: 3½" Installation Type: Farmhouse