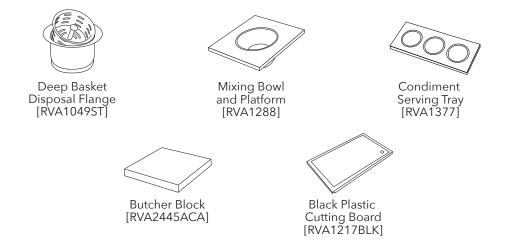

.
- Fired at 2900F for extreme strength.

#### **FEATURES**

- Large deep bowl.
- Rounded inside corners.
- Glossy enamel surface resistant to stains and scratches.





#### **COLOR OPTIONS**

**BK**: Glossy Black

**WH**: White **EG**: Emerald Green

#### IN THE BOX



Cutting Board [RVA1217]



Folding Rack [RVA1395]



BS: Biscuit

Basket Strainer [RVA1039ST]



Rinse Grid [RVA62387]

#### NOMINAL DIMENSIONS

Exterior: 33" (wide) x 18-1/3" (front-to-back)

Interior Bowl: 32" (wide) x 17-1/2" (front-to-back)

Bowl Depth: 9"

Minimum Cabinet Size: 36" wide

Drain Hole Size: 3½"

Installation Type: Farmhouse

Inside Corners: Rounded

Drain Location:

Center

## **RUVATI USA**

www.ruvati.com

Phone: 1.855.478.8284 Email: support@ruvati.com

### **OPTIONAL ACCESSORIES** (SOLD SEPARATELY)



#### **DIMENSIONS**



NOTE: Dimensions provided as a guide only. Use actual sink for cutout measurements.

Register your product at www.ruvati.com/register.



Phone: 1.855.478.8284 Email: support@ruvati.com