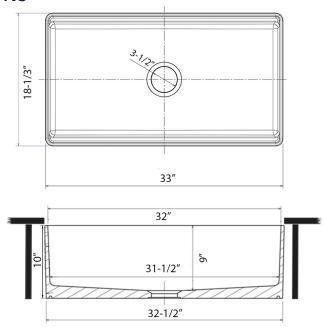

#### NOMINAL DIMENSIONS

Exterior: 33" (wide) x 18-1/3" (front-to-back)

Interior Bowl: 32" (wide) x 17-1/2" (front-to-back)

Bowl Depth: 9"

Minimum Cabinet Size: 36" wide

Drain Hole Size: 3½"

Installation Type: Farmhouse

Inside Corners: Rounded

Drain Location:

Center

#### **DIMENSIONS**

NOTE: Dimensions provided as a guide only. Use actual sink for cutout measurements.

Register your product at www.ruvati.com/register.

Phone: 1.855.478.8284 Email: support@ruvati.com