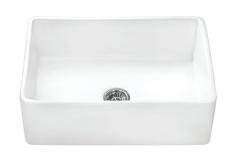

# RVL2387 FIRECLAY FARMHOUSE SINK

#### **MATERIAL**

- True Italian Fireclay Made in ITALY.
- 1-inch thick solid fireclay.
- Fired at 2900F for extreme strength.

#### **FEATURES**

- Large deep bowl.
- Rounded inside corners.
- Glossy enamel surface resistant to stains and scratches.

#### NOMINAL DIMENSIONS

Exterior: 33" (wide) x 18-1/3" (front-to-back)

Interior Bowl: 32" (wide) x 17-1/2" (front-to-back)

Bowl Depth: 9"

Minimum Cabinet Size: 36" wide

Drain Hole Size: 3½"

Installation Type: Farmhouse

Inside Corners: Rounded

Drain Location:

Center