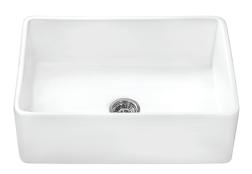

# RVL2300 FIRECLAY FARMHOUSE SINK

#### MATERIAL

- True Italian Fireclay Made in ITALY.
- 1-inch thick solid fireclay.
- Fired at 2900F for extreme strength.

#### **FEATURES**

- Large deep bowl.
- Rounded inside corners.
- Glossy enamel surface resistant to stains and scratches.

#### **COLOR OPTIONS**

**BK**: Glossy Black

CR: Crackled White

**SB:** Coastal Blue

WH: White

BS: Biscuit

**GR**: Horizon Gray

**SW:** Distressed White