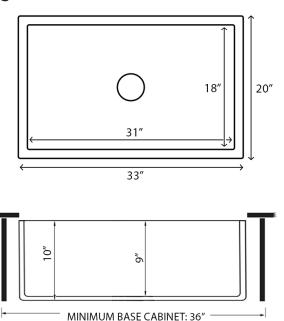

## NOMINAL DIMENSIONS

Exterior: 33" (wide) x 20" (front-to-back)

Interior Bowl: 31" (wide) x 18" (front-to-back)

Bowl Depth: 9"

Minimum Cabinet Size: 36" wide

Drain Hole Size: 31/2"

Installation Type: Farmhouse

> Inside Corners: Rounded

> Drain Location:

Center

## **DIMENSIONS**

NOTE: Dimensions provided as a guide only. Use actual sink for cutout measurements.

Register your product at www.ruvati.com/register.

Phone: 1.855.478.8284 Email: support@ruvati.com