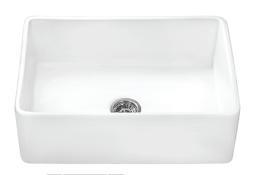

# RVL2100 FIRECLAY FARMHOUSE SINK

#### MATERIAL

- True Italian Fireclay Made in ITALY.
- 1-inch thick solid fireclay.
- Fired at 2900F for extreme strength.

#### **FEATURES**

- Large deep bowl.
- Rounded inside corners.
- Glossy enamel surface resistant to stains and scratches.

### NOMINAL DIMENSIONS

Exterior: 30" (wide) x 20" (front-to-back)
Interior Bowl: 28" (wide) x 18" (front-to-back)

Bowl Depth: 9"

Minimum Cabinet Size: 33" wide

Drain Hole Size: 31/2"

Installation Type: Farmhouse