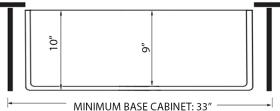

### NOMINAL DIMENSIONS

Exterior: 30" (wide) x 20" (front-to-back)
Interior Bowl: 28" (wide) x 18" (front-to-back)

Bowl Depth: 9"

Minimum Cabinet Size: 33" wide

Drain Hole Size: 31/2"

Installation Type: Farmhouse

### **DIMENSIONS**

NOTE: Dimensions provided as a guide only. Use actual sink for cutout measurements.

Register your product at www.ruvati.com/register.

Phone: 1.855.478.8284 Email: support@ruvati.com