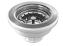

# RVL2100 FIRECLAY FARMHOUSE SINK



#### MATERIAL

- True Italian Fireclay Made in ITALY.
- 1-inch thick solid fireclay.
- Fired at 2900F for extreme strength.

#### **FEATURES**

- Large deep bowl.
- Rounded inside corners.
- Glossy enamel surface resistant to stains and scratches.







#### **COLOR OPTIONS**

BK: Glossy Black
GR: Horizon Gray
WH: White
EG: Fmerald Green

### IN THE BOX



Basket Strainer [RVA1039ST]



Rinse Grid [RVA621009]

### NOMINAL DIMENSIONS

Exterior: 30" (wide) x 20" (front-to-back)
Interior Bowl: 28" (wide) x 18" (front-to-back)

Bowl Depth: 9"

Minimum Cabinet Size: 33" wide

Drain Hole Size: 31/2"

Installation Type: Farmhouse

> Inside Corners: Rounded

Drain Location:

Center

## **RUVATI USA**

www.ruvati.com

Phone: 1.855.478.8284 Email: support@ruvati.com

### **OPTIONAL ACCESSORIES (SOLD SEPARATELY)**



### **DIMENSIONS**





NOTE: Dimensions provided as a guide only. Use actual sink for cutout measurements.

Register your product at www.ruvati.com/register.



Phone: 1.855.478.8284 Email: support@ruvati.com