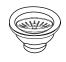

# RVL2100 FIRECLAY FARMHOUSE SINK



#### MATERIAL

- True Italian Fireclay Made in ITALY.
- 1-inch thick solid fireclay.
- Fired at 2900F for extreme strength.

#### **FEATURES**

- Large deep bowl.
- Rounded inside corners.
- Glossy enamel surface resistant to stains and scratches.







#### **COLOR OPTIONS**

BK: Glossy Black
GR: Horizon Gray
WH: White
EG: Fmerald Green

### IN THE BOX



Basket Strainer [RVA1039ST]



Rinse Grid [RVA621009]

### NOMINAL DIMENSIONS

Exterior: 30" (wide) x 20" (front-to-back)
Interior Bowl: 28" (wide) x 18" (front-to-back)

Bowl Depth: 9"

Minimum Cabinet Size: 33" wide

Drain Hole Size: 31/2"

Installation Type: Farmhouse

> Inside Corners: Rounded

Drain Location:

Center

## **RUVATI USA**

www.ruvati.com

Phone: 1.855.478.8284 Email: support@ruvati.com

### **OPTIONAL ACCESSORIES (SOLD SEPARATELY)**



### **DIMENSIONS**





NOTE: Dimensions provided as a guide only. Use actual sink for cutout measurements.

Register your product at www.ruvati.com/register.



Phone: 1.855.478.8284 Email: support@ruvati.com