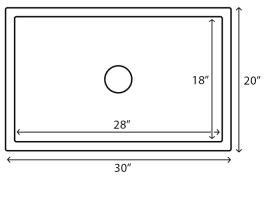

### NOMINAL DIMENSIONS

Exterior: 30" (wide) x 20" (front-to-back)
Interior Bowl: 28" (wide) x 18" (front-to-back)

Bowl Depth: 9"

Minimum Cabinet Size: 33" wide

Drain Hole Size: 31/2"

Installation Type: Farmhouse

> Inside Corners: Rounded

Drain Location:

Center

### **DIMENSIONS**

NOTE: Dimensions provided as a guide only. Use actual sink for cutout measurements.

Register your product at www.ruvati.com/register.

Phone: 1.855.478.8284 Email: support@ruvati.com