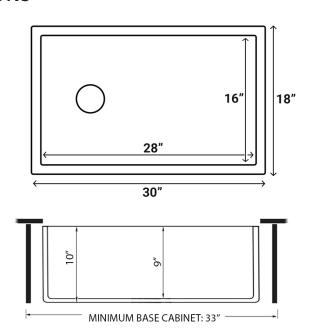

### NOMINAL DIMENSIONS

Exterior: 30" (wide) x 18" (front-to-back)

Interior Bowl: 28" (wide) x 16" (front-to-back)

Bowl Depth: 9"

Minimum Cabinet Size: 33" wide

Drain Hole Size: 31/2"

Installation Type: Farmhouse

> Inside Corners: Rounded

Drain Location:

Offset

### **DIMENSIONS**

NOTE: Dimensions provided as a guide only. Use actual sink for cutout measurements.

Register your product at www.ruvati.com/register.

Phone: 1.855.478.8284 Email: support@ruvati.com