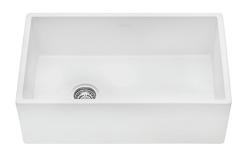

# RVL2018 FIRECLAY FARMHOUSE SINK

#### MATERIAL

- True Italian Fireclay Made in ITALY.
- 1-inch thick solid fireclay.
- Fired at 2900F for extreme strength.

#### **FEATURES**

- Large deep bowl.
- Rounded inside corners.
- Glossy enamel surface resistant to stains and scratches.

### NOMINAL DIMENSIONS

Exterior: 30" (wide) x 18" (front-to-back)

Interior Bowl: 28" (wide) x 16" (front-to-back)

Bowl Depth: 9"

Minimum Cabinet Size: 33" wide

Drain Hole Size: 31/2"

Installation Type: Farmhouse

> Inside Corners: Rounded

Drain Location:

Offset