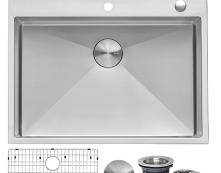

# RVH8017 TOPMOUNT KITCHEN SINK

## MATERIAL

True 16 Gauge Thickness Premium T304 Grade Stainless Steel 18/10 Chromium/Nickel Content Commercial Brushed Finish

# FEATURES

- Heavy duty sound guard padding and undercoating
- Slanted bottom with elegant drain grooves for easy draining
- Rounded inside corners

## NOMINAL DIMENSIONS

Exterior: 27" (wide) x 20" (front-to-back) Interior Bowl: 25" (wide) x 16" (front-to-back) Bowl Depth: 9" Minimum Cabinet Size: 30" wide Drain Hole Size: 3½"

Inside Corners: Rounded

Drain Location: Rear Center

Drain Cover [RVA1035]

RUVATI USA www.ruvati.com