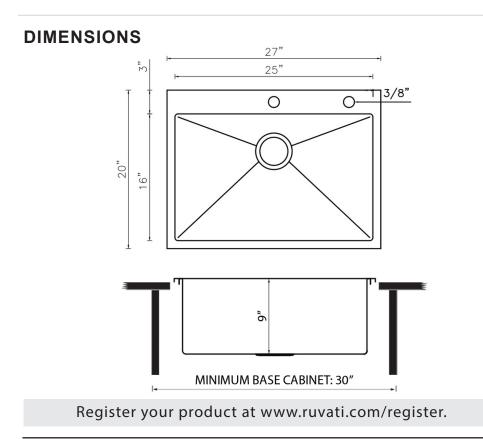

## NOMINAL DIMENSIONS

Exterior: 27" (wide) x 20" (front-to-back) Interior Bowl: 25" (wide) x 16" (front-to-back) Bowl Depth: 9" Minimum Cabinet Size: 30" wide Drain Hole Size: 3½"

Inside Corners: Rounded

Drain Location: Rear Center

Drain Cover [RVA1035]

RUVATI USA www.ruvati.com