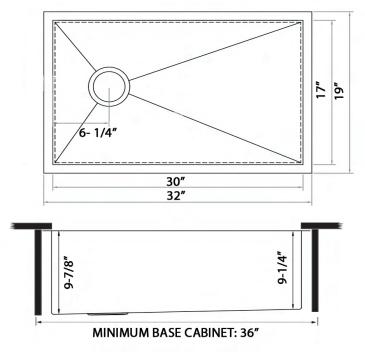

Bowl Depth: 10"

Drain Hole Size: 31/2"

NOMINAL DIMENSIONS

Minimum Cabinet Size: 36" wide

Exterior: 32" (wide) x 19" (front-to-back)

Interior Bowl: 30" (wide) x 17" (front-to-back)

Mounting Clips [RVA11031]

Rinse Grid

#### DIMENSIONS

cUPC certified by IAPMO to meet US and Canada plumbing standards.