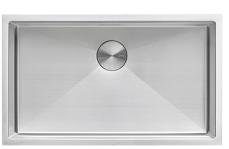

# RVH7400 UNDERMOUNT KITCHEN SINK

## MATERIAL

True 16 Gauge Thickness Premium T304 Grade Stainless Steel 18/10 Chromium/Nickel Content Commercial Brushed Finish

## FEATURES

- Heavy duty sound guard padding and undercoating
- Slanted bottom with elegant drain grooves for easy draining
- Rounded inside corners

## NOMINAL DIMENSIONS

Exterior: 32" (wide) x 19" (front-to-back) Interior Bowl: 30" (wide) x 17" (front-to-back) Bowl Depth: 10" Minimum Cabinet Size: 36" wide Drain Hole Size: 3½"

Inside Corners: Rounded

Drain Location: Rear Center

Phone: 1.855.478.8284 Email: support@ruvati.com

Mounting Clips [RVA11031]