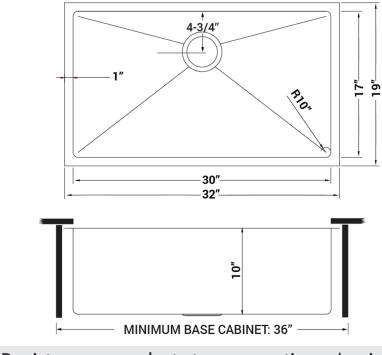

## NOMINAL DIMENSIONS

Exterior: 32" (wide) x 19" (front-to-back) Interior Bowl: 30" (wide) x 17" (front-to-back) Bowl Depth: 10" Minimum Cabinet Size: 36" wide Drain Hole Size: 3½"

Inside Corners: Rounded

Drain Location: Rear Center

Phone: 1.855.478.8284 Email: support@ruvati.com

Mounting Clips [RVA11031]