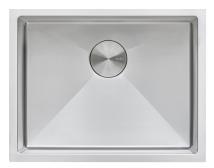

# **RVH7121** UNDERMOUNT KITCHEN SINK

# NOMINAL DIMENSIONS

Exterior: 21" (wide) x 18" (front-to-back) Interior Bowl: 19" (wide) x 16" (front-to-back) Bowl Depth: 10" Minimum Cabinet Size: 24" wide Drain Hole Size: 31/2"

**Inside Corners:** Rounded