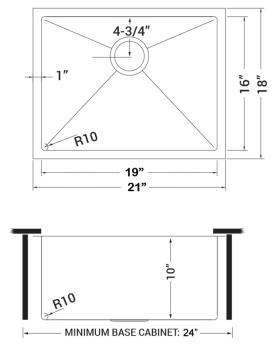

# NOMINAL DIMENSIONS

Exterior: 21" (wide) x 18" (front-to-back) Interior Bowl: 19" (wide) x 16" (front-to-back) Bowl Depth: 10" Minimum Cabinet Size: 24" wide Drain Hole Size: 31/2"

**Inside Corners:** Rounded

Drain Location: Rear Center