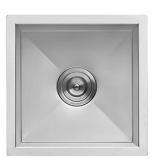

# **RVH7113** UNDERMOUNT BAR SINK

### MATERIAL

True 16 Gauge Thickness Premium T304 Grade Stainless Steel 18/10 Chromium/Nickel Content Commercial Brushed Finish

## **FEATURES**

- Heavy duty sound guard padding and undercoating
- Slanted bottom with elegant drain grooves for easy draining
- Small size sink for wet bar

## NOMINAL DIMENSIONS

Exterior: 13" (wide) x 15" (front-to-back) Interior Bowl: 11" (wide) x 13" (front-to-back) Bowl Depth: 8" Minimum Cabinet Size: 16" wide Drain Hole Size: 31/2"

Inside Corners: Zero Radius