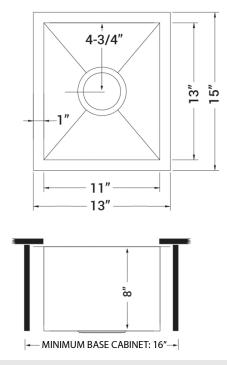

## NOMINAL DIMENSIONS

Exterior: 13" (wide) x 15" (front-to-back) Interior Bowl: 11" (wide) x 13" (front-to-back) Bowl Depth: 8" Minimum Cabinet Size: 16" wide Drain Hole Size: 31/2"

Inside Corners: Zero Radius

#### DIMENSIONS

Register your product at www.ruvati.com/register.

RUVATI USA www.ruvati.com

Phone: 1.855.478.8284 Email: support@ruvati.com