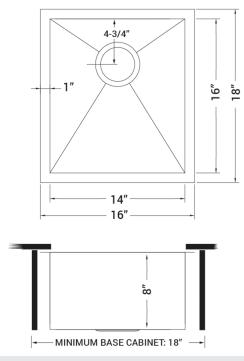

# NOMINAL DIMENSIONS

Exterior: 16" (wide) x 18" (front-to-back) Interior Bowl: 14" (wide) x 16" (front-to-back) Bowl Depth: 8" Minimum Cabinet Size: 18" wide Drain Hole Size: 3½" Installation Type: Undermount

Inside Corners: Zero Radius

Drain Location: Rear Center

Phone: 1.855.478.8284 Email: support@ruvati.com