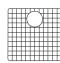

| PP 19<br>P-14 |
| NUMBER OF STREET AND ADDRESS OF ADDRESS OF ADDRESS ADDRESS<br>ADDRESS ADDRESS ADD | E.            |

Cut-out Template

RUVATI USA

www.ruvati.com

Rinse Grid [RVA67111]

# NOMINAL DIMENSIONS

Exterior: 16" (wide) x 18" (front-to-back) Interior Bowl: 14" (wide) x 16" (front-to-back) Bowl Depth: 8" Minimum Cabinet Size: 18" wide Drain Hole Size: 3½" Installation Type: Undermount

Inside Corners: Zero Radius

Drain Location: Rear Center

Phone: 1.855.478.8284 Email: support@ruvati.com













#### **OPTIONAL ACCESSORIES (SOLD SEPARATELY)**



Deep Basket Disposal Flange [RVA1049ST]



#### DIMENSIONS



Register your product at www.ruvati.com/register.

RUVATI USA www.ruvati.com