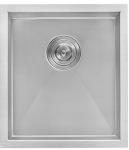

# RVH7111 UNDERMOUNT BAR SINK

# NOMINAL DIMENSIONS

Exterior: 16" (wide) x 18" (front-to-back) Interior Bowl: 14" (wide) x 16" (front-to-back) Bowl Depth: 8" Minimum Cabinet Size: 18" wide Drain Hole Size: 3½" Installation Type: Undermount