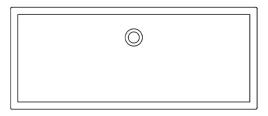

### NOMINAL DIMENSIONS

Exterior: 34" (wide) x 14" (front-to-back) Interior Bowl: 32" (wide) x 12" (front-to-back) Bowl Depth: 6" Minimum Cabinet Size: 36" wide Drain Hole Size: 1-3/4"

Undermount

Drain Location:

Rear Center

Phone: 1.855.478.8284 Email: support@ruvati.com