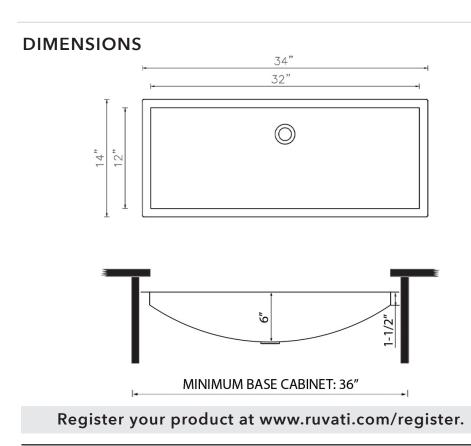

### NOMINAL DIMENSIONS

Exterior: 34" (wide) x 14" (front-to-back) Interior Bowl: 32" (wide) x 12" (front-to-back) Bowl Depth: 6" Minimum Cabinet Size: 36" wide Drain Hole Size: 1-3/4"

Undermount

Drain Location: