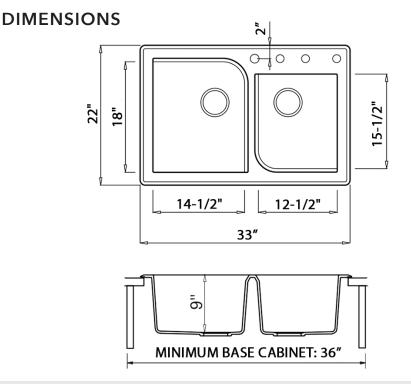

## NOMINAL DIMENSIONS

Exterior: 33" (wide) x 22" (front-to-back) Interior Bowl: 14-1/2" x 18" (left), 12-1/2" x 15-1/2" (right) Bowl Depth: 9" Minimum Cabinet Size: 36" wide Drain Hole Size: 3½" Installation Type: Topmount

Inside Corners: Rounded

Drain Location: Rear Center

RUVATI USA

Phone: 1.855.478.8284 Email: support@ruvati.com