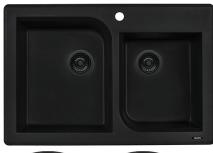

# RVG1396 GRANITE TOPMOUNT KITCHEN SINK

## NOMINAL DIMENSIONS

Exterior: 33" (wide) x 22" (front-to-back) Interior Bowl: 14-1/2" x 18" (left), 12-1/2" x 15-1/2" (right) Bowl Depth: 9" Minimum Cabinet Size: 36" wide Drain Hole Size: 3½" Installation Type: Topmount

Inside Corners: Rounded

Drain Location: Rear Center

RUVATI USA

Phone: 1.855.478.8284 Email: support@ruvati.com