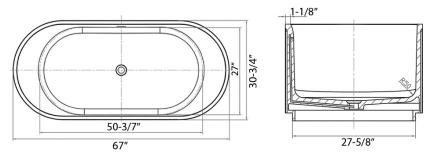

#### NOMINAL DIMENSIONS

Length: 67"

Width: 30-3/4"

Height: 21-5/8"

Drain Hole Size: 3-1/4"