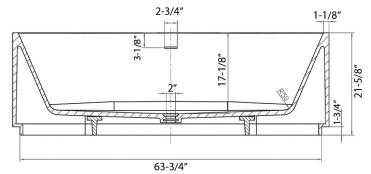

#### NOMINAL DIMENSIONS

Length: 67"

Width: 30-3/4"

Height: 21-5/8"

Drain Hole Size: 3-1/4"