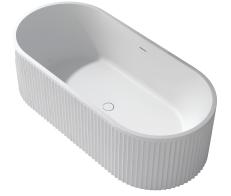

# RVB6792 FREESTANDING BATH TUB

## FEATURES

- SATIN MATTE POWDER FINISH: Natural beauty similar to stone and silky to the touch.
- OVAL SHAPE: For maximum comfort and easy cleaning.

#### **COLOR OPTIONS**

GW: Matte White