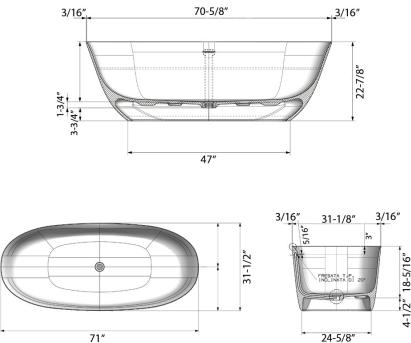

#### NOMINAL DIMENSIONS

Length: 71"

Width: 31-1/2"

Height: 22-7/8"

Drain Hole Size: 1-3/4"

#### Installation Type:

Freestanding

Drain Location:

Center

RUVATI USA

Phone: 1.855.478.8284 Email: support@ruvati.com

cUPC certified by IAPMO to meet US and Canada plumbing standards. Codes compliance: ASME A112.19.3/CSA B45.4