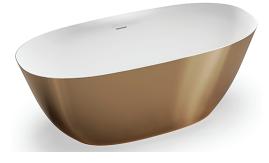

## FEATURES

- SATIN MATTE POWDER FINISH: Natural beauty similar to stone and silky to the touch.
- OVAL SHAPE: For maximum comfort and easy cleaning.

#### **COLOR OPTIONS**

GW: Matte Gold