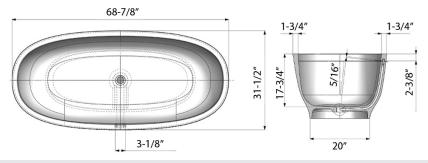

#### NOMINAL DIMENSIONS

Length: 68-7/8"

Width: 31-1/2"

Height: 21-5/8"

Drain Hole Size: 3-1/4"

Freestanding

Drain Location:

Center