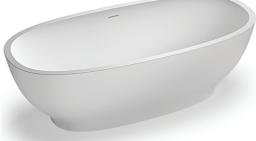

# RVB6732 FREESTANDING BATH TUB

## FEATURES

- SATIN MATTE POWDER FINISH: Natural beauty similar to stone and silky to the touch.
- OVAL SHAPE: For maximum comfort and easy cleaning.