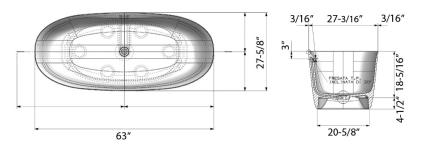

# NOMINAL DIMENSIONS

Length: 63"

Width: 27-5/8"

**Height:** 22-7/8"

Drain Hole Size: 1-3/4"

**Installation Type:** 

Freestanding

**Drain Location:** 

Center

## **DIMENSIONS**

Register your product at www.ruvati.com/register.

Phone: 1.855.478.8284 Email: support@ruvati.com