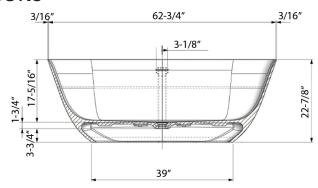

# NOMINAL DIMENSIONS

Length: 63"

Width: 27-5/8"

**Height:** 22-7/8"

Drain Hole Size: 1-3/4"

**Installation Type:** 

Freestanding

**Drain Location:** 

Center