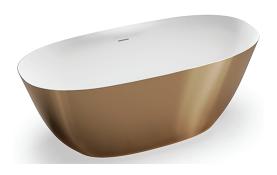

# RVB6723 FREESTANDING BATH TUB

#### **FEATURES**

- SATIN MATTE POWDER FINISH: Natural beauty similar to stone and silky to the touch.
- OVAL SHAPE: For maximum comfort and easy cleaning.

#### **COLOR OPTIONS**

**GW:** Matte Gold