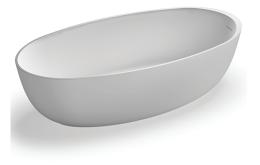

# RVB6719 FREESTANDING BATH TUB

# FEATURES

- SATIN MATTE POWDER FINISH: Natural beauty similar to stone and silky to the touch.
- OVAL SHAPE: For maximum comfort and easy cleaning.

### COLOR OPTIONS

WH: White