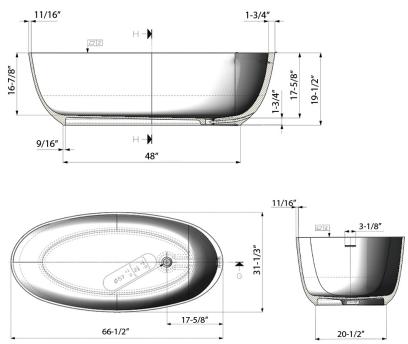

# NOMINAL DIMENSIONS

Length: 66-1/2"

Width: 31-1/3"

Height: 19-1/2"

Drain Hole Size: 3-1/4"

# DIMENSIONS

Register your product at www.ruvati.com/register.

RUVATI USA