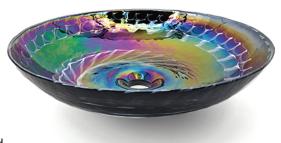

# RVB3049 BATHROOM VESSEL SINK

### **MATERIAL**

 GLASS: Thick solid construction for extreme durability.

#### **FEATURES**

- SMOOTH, GLAZED SURFACE: Non-porous and resistant to scratching, chipping, or crazing.
- ROUND SHAPE: Ensures perfect water drainage and makes it easy to clean.

# **COLOR**

Cosmic Black