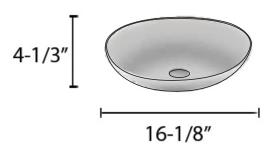

#### NOMINAL DIMENSIONS

Exterior: 16-1/8" (wide) x 16-1/8" (front-to-back)

Bowl Depth: 4-1/3"

Minimum Cabinet Size: N/A

Drain Hole Size: 1-3/4"

Installation Type:

Vessel

**Drain Location:** 

# **DIMENSIONS**

Register your product at www.ruvati.com/register.

Phone: 1.855.478.8284 Email: support@ruvati.com