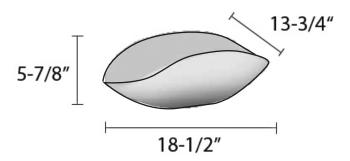

#### NOMINAL DIMENSIONS

Exterior: 18-1/2" (wide) x 13-3/4" (front-to-back)

Bowl Depth: 5-7/8"

Minimum Cabinet Size: N/A

Drain Hole Size: 1-3/4"

Installation Type:

Vessel

**Drain Location:** 