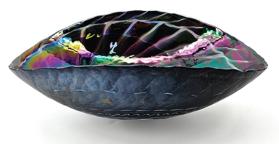

# RVB3048 BATHROOM VESSEL SINK

## **MATERIAL**

GLASS:
 Thick solid construction for extreme durability.

#### **FEATURES**

- SMOOTH, GLAZED SURFACE: Non-porous and resistant to scratching, chipping, or crazing.
- SEASHELL SHAPE:
   Ensures perfect water drainage and makes it easy to clean.

### **COLOR**

Cosmic Black