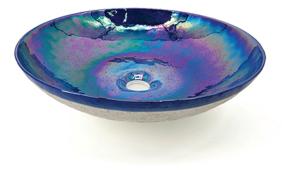

# RVB3044 BATHROOM VESSEL SINK



## MATERIAL

• GLASS: Thick solid construction for extreme durability.

## FEATURES

- SMOOTH, GLAZED SURFACE: Non-porous and resistant to scratching, chipping, or crazing.
- ROUND SHAPE: Ensures perfect water drainage and makes it easy to clean.



#### COLOR

**Celestial Blue** 

# NOMINAL DIMENSIONS

Exterior: 16-1/8" (wide) x 16-1/8" (front-to-back)

Bowl Depth: 4-1/3"

Minimum Cabinet Size: N/A

Drain Hole Size: 1-3/4"

Installation Type:

Vessel

Drain Location:

Center

RUVATI USA www.ruvati.com

Phone: 1.855.478.8284 Email: support@ruvati.com

#### SOLD SEPARATELY



DIMENSIONS



Register your product at www.ruvati.com/register.

Phone: 1.855.478.8284 Email: support@ruvati.com

RUVATI USA www.ruvati.com