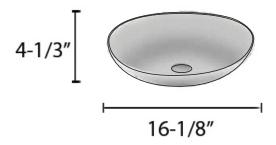

# NOMINAL DIMENSIONS

Exterior: 16-1/8" (wide) x 16-1/8" (front-to-back)

Bowl Depth: 4-1/3"

Minimum Cabinet Size: N/A

Drain Hole Size: 1-3/4"

Installation Type:

Vessel

Drain Location: