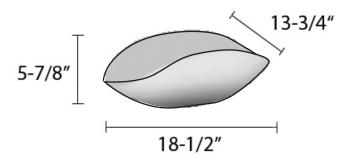

#### NOMINAL DIMENSIONS

Exterior: 18-1/2" (wide) x 13-3/4" (front-to-back)

Bowl Depth: 5-7/8"

Minimum Cabinet Size: N/A

Drain Hole Size: 1-3/4"

Installation Type:

Vessel

Drain Location:

## **DIMENSIONS**

Register your product at www.ruvati.com/register.

Phone: 1.855.478.8284 Email: support@ruvati.com