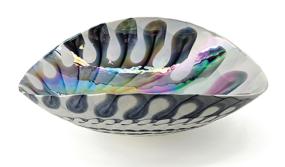

# RVB3031 BATHROOM VESSEL SINK

### **MATERIAL**

 GLASS: Thick solid construction for extreme durability.

#### **FEATURES**

- SMOOTH, GLAZED SURFACE: Non-porous and resistant to scratching, chipping, or crazing.
- SEASHELL SHAPE:
   Ensures perfect water drainage and makes it easy to clean.

### **COLOR**

Spira Luxe Pearl White