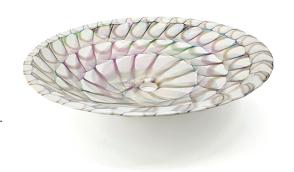

# RVB3026 BATHROOM DROP IN SINK

#### **MATERIAL**

 GLASS: Thick solid construction for extreme durability.

### **FEATURES**

- SMOOTH, GLAZED SURFACE: Non-porous and resistant to scratching, chipping, or crazing.
- ROUND SHAPE: Ensures perfect water drainage and makes it easy to clean.

#### **COLOR**

Nautilus Brown