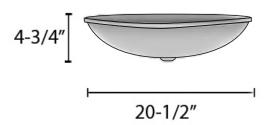

#### NOMINAL DIMENSIONS

Exterior: 20-1/2" (wide) x 20-1/2" (front-to-back)

Bowl Depth: 4-3/4"

Minimum Cabinet Size: 22" wide

Drain Hole Size: 1-3/4"

Installation Type:

Drop In

**Drain Location:** 

## **DIMENSIONS**

Register your product at www.ruvati.com/register.

Phone: 1.855.478.8284 Email: support@ruvati.com