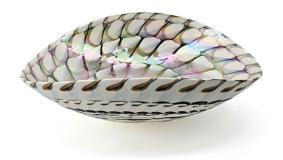

# RVB3022 BATHROOM VESSEL SINK

## **MATERIAL**

 GLASS: Thick solid construction for extreme durability.

#### **FEATURES**

- SMOOTH, GLAZED SURFACE: Non-porous and resistant to scratching, chipping, or crazing.
- SEASHELL SHAPE:
   Ensures perfect water drainage and makes it easy to clean.

#### **COLOR**

Nautilus Brown