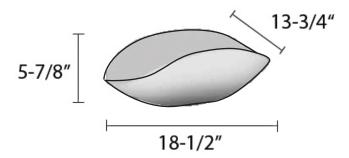

#### NOMINAL DIMENSIONS

Exterior: 18-1/2" (wide) x 13-3/4" (front-to-back)

Bowl Depth: 5-7/8"

Minimum Cabinet Size: N/A

Drain Hole Size: 1-3/4"

Installation Type:

Vessel

Drain Location:

### **DIMENSIONS**

Register your product at www.ruvati.com/register.

Phone: 1.855.478.8284 Email: support@ruvati.com