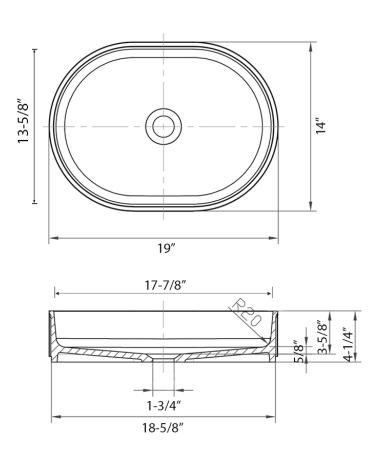

## NOMINAL DIMENSIONS

Exterior: 19" (wide) x 14" (front-to-back)

Interior Bowl: 17-7/8" (wide) x 13-5/8" (front-to-back)

Bowl Depth: 3-5/8"

Minimum Cabinet Size: N/A

Drain Hole Size: 1-3/4"

Installation Type: