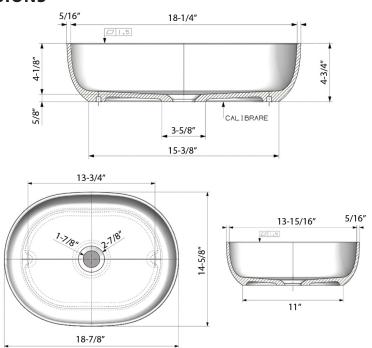

## NOMINAL DIMENSIONS

Exterior: 18-7/8" (wide) x 14-5/8" (front-to-back)

Interior Bowl: 18-1/4" (wide) x 13-15/16" (front-to-back)

Bowl Depth: 4-1/8"

Minimum Cabinet Size: N/A

Drain Hole Size: 1-7/8"

Installation Type:

## **DIMENSIONS**

Register your product at www.ruvati.com/register.

Phone: 1.855.478.8284 Email: support@ruvati.com