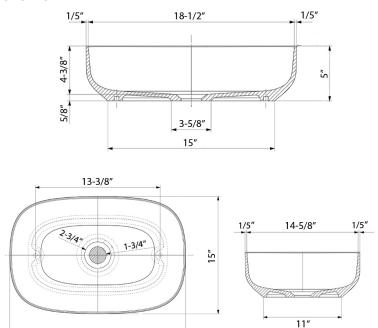

## NOMINAL DIMENSIONS

Exterior: 18-7/8" (wide) x 15" (front-to-back)

Interior Bowl: 18-1/2" (wide) x 14-5/8" (front-to-back)

Bowl Depth: 4-3/8"

Minimum Cabinet Size: N/A

Drain Hole Size: 1-3/4"

Installation Type:

### **DIMENSIONS**

Register your product at www.ruvati.com/register.

18-7/8"

Phone: 1.855.478.8284 Email: support@ruvati.com