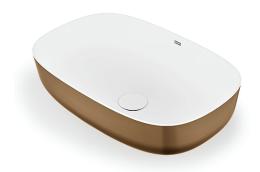

#### **FEATURES**

- SATIN MATTE POWDER FINISH: Natural beauty similar to stone and silky to the touch.
- OVAL SHAPE: For maximum comfort and easy cleaning.

#### **COLOR OPTIONS**

**GW: Matte Gold** 