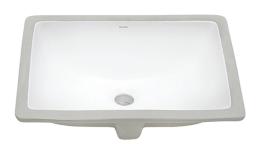

# RVB0721 UNDERMOUNT BATHROOM SINK

### **FEATURES**

- SMOOTH, GLAZED SURFACE: Non-porous and resistant to scratching, chipping, or crazing.
- CURVED BOWL SHAPE: Ensures perfect water drainage and makes it easy to clean.
- Undermount with Overflow

#### NOMINAL DIMENSIONS

Exterior: 21" (wide) x 14-1/2" (front-to-back)

Interior Bowl: 18-1/4" (wide) x 12-1/4" (front-to-back)

Bowl Depth: 6-1/2"

Minimum Cabinet Size: 23" wide

Drain Hole Size: 1-3/4"

Installation Type:

Undermount

**Drain Location:** 

Rear Center