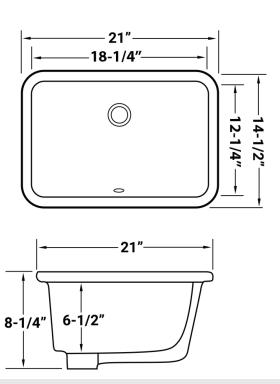

#### NOMINAL DIMENSIONS

Exterior: 21" (wide) x 14-1/2" (front-to-back)

Interior Bowl: 18-1/4" (wide) x 12-1/4" (front-to-back)

Bowl Depth: 6-1/2"

Minimum Cabinet Size: 23" wide

Drain Hole Size: 1-3/4"

Installation Type: