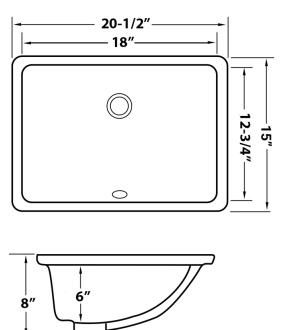

#### NOMINAL DIMENSIONS

Exterior: 20-1/2" (wide) x 15" (front-to-back)

Interior Bowl: 18" (wide) x 12-3/4" (front-to-back)

Bowl Depth: 6"

Minimum Cabinet Size: 21" wide

Drain Hole Size: 1-3/4"

Installation Type: