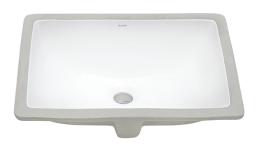

# RVB0720 UNDERMOUNT BATHROOM SINK

#### **MATERIAL**

 PORCELAIN CERAMIC: Thick solid construction for extreme durability.

#### **FEATURES**

- SMOOTH, GLAZED SURFACE: Non-porous and resistant to scratching, chipping, or crazing.
- CURVED BOWL SHAPE: Ensures perfect water drainage and makes it easy to clean.

#### NOMINAL DIMENSIONS

Exterior: 20-1/2" (wide) x 15" (front-to-back)

Interior Bowl: 18" (wide) x 12-3/4" (front-to-back)

Bowl Depth: 6"

Minimum Cabinet Size: 21" wide

Drain Hole Size: 1-3/4"

Installation Type:

Undermount

Drain Location:

Rear Center