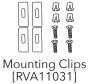

# RVB0720 UNDERMOUNT BATHROOM SINK



#### **MATERIAL**

 PORCELAIN CERAMIC: Thick solid construction for extreme durability.

#### **FEATURES**

- SMOOTH, GLAZED SURFACE: Non-porous and resistant to scratching, chipping, or crazing.
- CURVED BOWL SHAPE: Ensures perfect water drainage and makes it easy to clean.



## IN THE BOX





Cut-out Template



cUPC certified by IAPMO to meet US and Canada plumbing standards. Codes compliance: ASME A112.19.3/CSA B45.4

#### NOMINAL DIMENSIONS

Exterior: 20-1/2" (wide) x 15" (front-to-back)

Interior Bowl: 18" (wide) x 12-3/4" (front-to-back)

Bowl Depth: 6"

Minimum Cabinet Size: 21" wide

Drain Hole Size: 1-3/4"

Installation Type:

Undermount

Drain Location:

Rear Center

# **RUVATI USA**

www.ruvati.com

Phone: 1.855.478.8284 Email: support@ruvati.com

#### **SOLD SEPARATELY**



## **DIMENSIONS**



Register your product at www.ruvati.com/register.



Phone: 1.855.478.8284 Email: support@ruvati.com