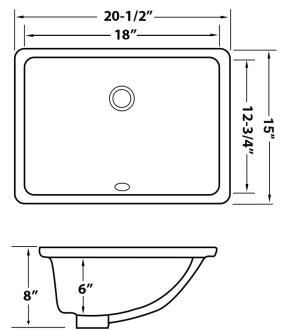

# NOMINAL DIMENSIONS

**RUVATI USA** 

www.ruvati.com

Exterior: 20-1/2" (wide) x 15" (front-to-back) Interior Bowl: 18" (wide) x 12-3/4" (front-to-back) Bowl Depth: 6" Minimum Cabinet Size: 21" wide Drain Hole Size: 1-3/4" Installation Type:

Undermount

Drain Location:

Rear Center

Phone: 1.855.478.8284 Email: support@ruvati.com

### DIMENSIONS

Register your product at www.ruvati.com/register.

RUVATI USA www.ruvati.com