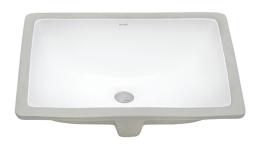

# RVB0718 UNDERMOUNT BATHROOM SINK

#### **MATERIAL**

 PORCELAIN CERAMIC: Thick solid construction for extreme durability.

#### **FEATURES**

- SMOOTH, GLAZED SURFACE: Non-porous and resistant to scratching, chipping, or crazing.
- CURVED BOWL SHAPE:
   Ensures perfect water drainage and makes it easy to clean.

# NOMINAL DIMENSIONS

Exterior: 18-1/2" (wide) x 13-3/4" (front-to-back)

Interior Bowl: 16-1/2" (wide) x 11-3/4" (front-to-back)

Bowl Depth: 6"

Minimum Cabinet Size: 21" wide

Drain Hole Size: 1-3/4"

Installation Type:

Undermount

Drain Location:

Rear Center