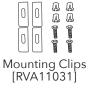

#### IN THE BOX

Cut-out Template

cUPC certified by IAPMO to meet US and Canada plumbing standards. Codes compliance: ASME A112.19.3/CSA B45.4

## **SOLD SEPARATELY**