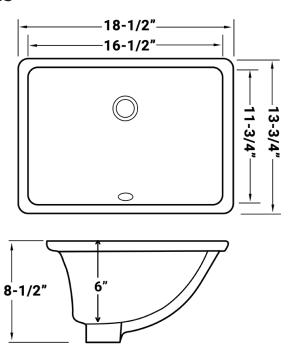

# NOMINAL DIMENSIONS

Exterior: 18-1/2" (wide) x 13-3/4" (front-to-back)

Interior Bowl: 16-1/2" (wide) x 11-3/4" (front-to-back)

Bowl Depth: 6"

Minimum Cabinet Size: 21" wide

Drain Hole Size: 1-3/4"

Installation Type:

Undermount

Drain Location:

Rear Center