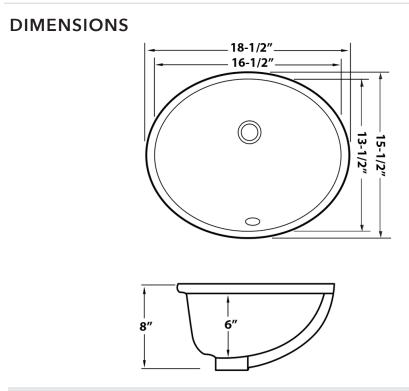

## NOMINAL DIMENSIONS

Exterior: 18-1/2" (wide) x 15-1/2 (front-to-back) Interior Bowl: 16-1/2" (wide) x 13-1/2" (front-to-back) Bowl Depth: 6" Minimum Cabinet Size: 21" wide Drain Hole Size: 1-3/4" Installation Type: Undermount