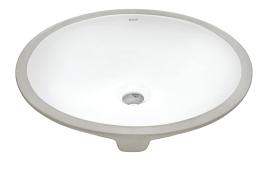

# RVB0618 UNDERMOUNT BATHROOM SINK

## FEATURES

- SMOOTH, GLAZED SURFACE: Non-porous and resistant to scratching, chipping, or crazing.
- CURVED BOWL SHAPE: Ensures perfect water drainage and makes it easy to clean.

## NOMINAL DIMENSIONS

Exterior: 18-1/2" (wide) x 15-1/2 (front-to-back) Interior Bowl: 16-1/2" (wide) x 13-1/2" (front-to-back) Bowl Depth: 6" Minimum Cabinet Size: 21" wide Drain Hole Size: 1-3/4" Installation Type: Undermount