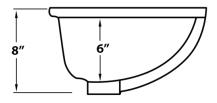

## NOMINAL DIMENSIONS

Exterior: 18-1/2" (wide) x 15-1/2 (front-to-back)

Interior Bowl: 16-1/2" (wide) x 13-1/2" (front-to-back)

Bowl Depth: 6"

Minimum Cabinet Size: 21" wide

Drain Hole Size: 1-3/4"

Installation Type: