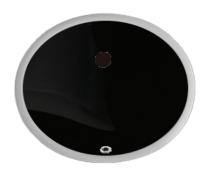

# RVB0618 UNDERMOUNT BATHROOM SINK

#### **MATERIAL**

 PORCELAIN CERAMIC: Thick solid construction for extreme durability.

### **FEATURES**

- SMOOTH, GLAZED SURFACE: Non-porous and resistant to scratching, chipping, or crazing.
- CURVED BOWL SHAPE: Ensures perfect water drainage and makes it easy to clean.

# **COLOR OPTIONS**

**BK**: Black

EG: Emerald Green

BC: Biscuit

## NOMINAL DIMENSIONS

Exterior: 18-1/2" (wide) x 15-1/2 (front-to-back)

Interior Bowl: 16-1/2" (wide) x 13-1/2" (front-to-back)

Bowl Depth: 6"

Minimum Cabinet Size: 21" wide

Drain Hole Size: 1-3/4"

Installation Type:

Undermount

Drain Location:

Rear Center