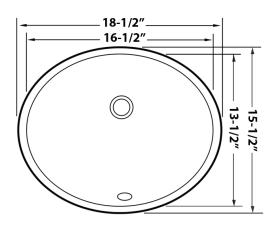

## NOMINAL DIMENSIONS

Exterior: 18-1/2" (wide) x 15-1/2 (front-to-back)

Interior Bowl: 16-1/2" (wide) x 13-1/2" (front-to-back)

Bowl Depth: 6"

Minimum Cabinet Size: 21" wide

Drain Hole Size: 1-3/4"

Installation Type: