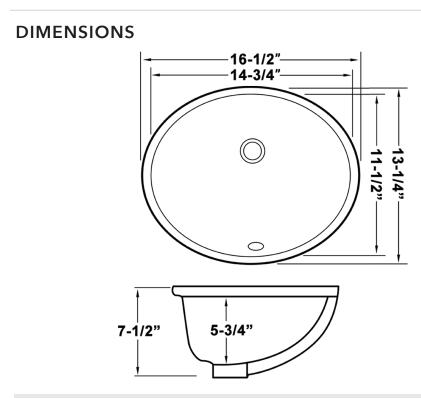

## NOMINAL DIMENSIONS

Exterior: 16-1/2" (wide) x 13-1/4" (front-to-back) Interior Bowl: 14-3/4" (wide) x 11-1/2" (front-to-back) Bowl Depth: 5-3/4" Minimum Cabinet Size: 19" wide Drain Hole Size: 1-3/4" Installation Type: