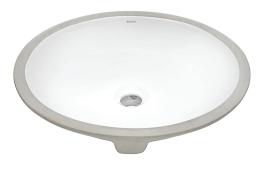

# RVB0616 UNDERMOUNT BATHROOM SINK

## FEATURES

- SMOOTH, GLAZED SURFACE: Non-porous and resistant to scratching, chipping, or crazing.
- CURVED BOWL SHAPE: Ensures perfect water drainage and makes it easy to clean.

## NOMINAL DIMENSIONS

Exterior: 16-1/2" (wide) x 13-1/4" (front-to-back) Interior Bowl: 14-3/4" (wide) x 11-1/2" (front-to-back) Bowl Depth: 5-3/4" Minimum Cabinet Size: 19" wide Drain Hole Size: 1-3/4" Installation Type:

Undermount

Drain Location:

Rear Center

RUVATI USA

Phone: 1.855.478.8284 Email: support@ruvati.com