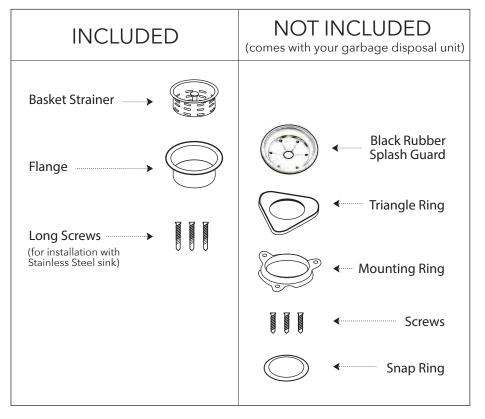

## ATTENTION INSTALLER

- Read all instructions carefully before installation. Inspect the item and make sure you have all the parts shown in the parts list below.
- If any part is missing or damaged, please contact Ruvati Support at 1-855-478-8284 or www.ruvati.com.

## DEEP DISPOSAL FLANGE WITH BASKET STRAINER

RVA1049

- 1. Apply a rope of plumbers putty around the underside of the sink flange. Insert the Flange into the drain opening of the sink.
- 2. Place the Triangle Support Ring (not included), and the Mounting Ring (not included) from below the sink.
- 3. Attach the Snap Ring (not included) on to the flange. It should snap into the lower groove near the bottom of the flange.

4. Screw in the 3 screws (not included) into the Mounting Ring.
Fully tighten all 3 screws.
The flange is now secured to the sink.

4.

- 5. Install the Black Rubber Splash Guard (not included) onto the opening of the disposal unit, then securely attach the disposal to the mounting ring following the manufacturer's instructions. Your disposal is now ready for use.
- 6. Place the Basket Strainer into the Flange. The basket strainer traps large food pieces or utensils, and can be removed by simply lifting it out.