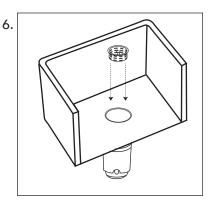

4. Screw in the 3 screws (not included) into the Mounting Ring.
Fully tighten all 3 screws.
The flange is now secured to the sink.

4.

- 5. Install the Black Rubber Splash Guard (not included) onto the opening of the disposal unit, then securely attach the disposal to the mounting ring following the manufacturer's instructions. Your disposal is now ready for use.
- 6. Place the Basket Strainer into the Flange. The basket strainer traps large food pieces or utensils, and can be removed by simply lifting it out.