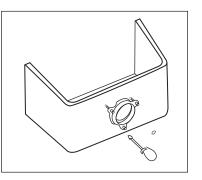

4. Screw in the 3 screws (not included) into the Mounting Ring.
Fully tighten all 3 screws.
The flange is now secured to the sink.

4.

- 5. Install the Black Rubber Splash Guard (not included) onto the opening of the disposal unit, then securely attach the disposal to the mounting ring following the manufacturer's instructions. Your disposal is now ready for use.
- 6. Place the Basket Strainer into the Flange. The basket strainer traps large food pieces or utensils, and can be removed by simply lifting it out.