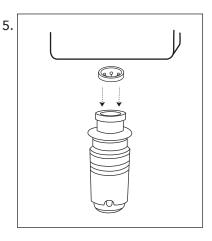

## DEEP DISPOSAL FLANGE WITH BASKET STRAINER

RVA1049

- 1. Apply a rope of plumbers putty around the underside of the sink flange. Insert the Flange into the drain opening of the sink.
- 2. Place the Triangle Support Ring (not included), and the Mounting Ring (not included) from below the sink.
- 3. Attach the Snap Ring (not included) on to the flange. It should snap into the lower groove near the bottom of the flange.

4. Screw in the 3 screws (not included) into the Mounting Ring.
Fully tighten all 3 screws.
The flange is now secured to the sink.

4.

- 5. Install the Black Rubber Splash Guard (not included) onto the opening of the disposal unit, then securely attach the disposal to the mounting ring following the manufacturer's instructions. Your disposal is now ready for use.
- 6. Place the Basket Strainer into the Flange. The basket strainer traps large food pieces or utensils, and can be removed by simply lifting it out.