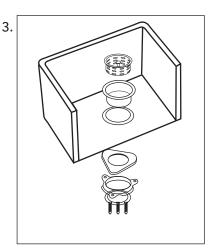

## DEEP DISPOSAL FLANGE WITH BASKET STRAINER

RVA1049

- 1. Apply a rope of plumbers putty around the underside of the sink flange. Insert the Flange into the drain opening of the sink.
- 2. Place the Triangle Support Ring (not included), and the Mounting Ring (not included) from below the sink.
- 3. Attach the Snap Ring (not included) on to the flange. It should snap into the lower groove near the bottom of the flange.

4. Screw in the 3 screws (not included) into the Mounting Ring.
Fully tighten all 3 screws.
The flange is now secured to the sink.

4.

- 5. Install the Black Rubber Splash Guard (not included) onto the opening of the disposal unit, then securely attach the disposal to the mounting ring following the manufacturer's instructions. Your disposal is now ready for use.
- 6. Place the Basket Strainer into the Flange. The basket strainer traps large food pieces or utensils, and can be removed by simply lifting it out.