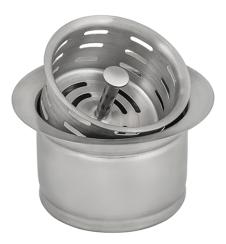

## DEEP DISPOSAL FLANGE WITH BASKET STRAINER

RVA1049

- 1. Apply a rope of plumbers putty around the underside of the sink flange. Insert the Flange into the drain opening of the sink.
- 2. Place the Triangle Support Ring (not included), and the Mounting Ring (not included) from below the sink.
- 3. Attach the Snap Ring (not included) on to the flange. It should snap into the lower groove near the bottom of the flange.

4. Screw in the 3 screws (not included) into the Mounting Ring.
Fully tighten all 3 screws.
The flange is now secured to the sink.

4.

- 5. Install the Black Rubber Splash Guard (not included) onto the opening of the disposal unit, then securely attach the disposal to the mounting ring following the manufacturer's instructions. Your disposal is now ready for use.
- 6. Place the Basket Strainer into the Flange. The basket strainer traps large food pieces or utensils, and can be removed by simply lifting it out.