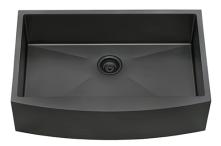

# RVH9733 COLOR STAINLESS STEEL APRON-FRONT KITCHEN SINK

## MATERIAL

True 16 Gauge Thickness Premium T304 Grade Stainless Steel Nano-PVD colored finish: easy to clean, and long lasting

# FEATURES

- Heavy duty sound guard padding and undercoating
- Slanted bottom with elegant drain grooves for easy draining
- Rounded inside corners

## NOMINAL DIMENSIONS

Exterior: 33" (wide) x 22" (front-to-back) Interior Bowl: 31" (wide) x 18" (front-to-back) Bowl Depth: 9" Minimum Cabinet Size: 36" wide Drain Hole Size: 3½" Installation Type: Apron-Front