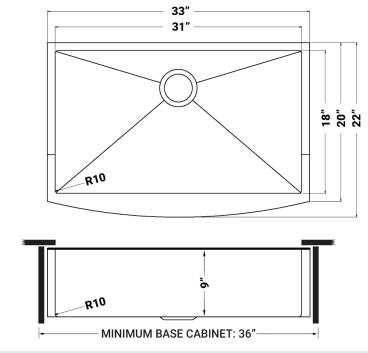

## NOMINAL DIMENSIONS

Exterior: 33" (wide) x 22" (front-to-back) Interior Bowl: 31" (wide) x 18" (front-to-back) Bowl Depth: 9" Minimum Cabinet Size: 36" wide Drain Hole Size: 3½" Installation Type: Apron-Front

Inside Corners: Rounded

Drain Location: Rear Center

Lorem ipsum

| • | -0 | • |
|---|----|---|
|   | •  |   |

#### DIMENSIONS

Register your product at www.ruvati.com/register.

RUVATI USA www.ruvati.com