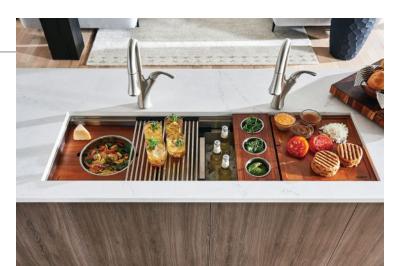

# HARDWORKING GALLEY SINK

**Ruvati**'s expanded Workstation Ledge Sink is a new take on the galley concept, with a range of functions that address almost every facet of meal prep except cooking. A two-tier track system with sliding accessories includes a versatile mix-prep station, colanders, a hardwood cutting board that doubles as a tray, and a flexible rack. Constructed from 16-gauge stainless steel, the undermount design comes in three sizes.

For more info circle 803