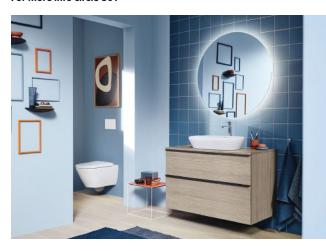

### **STEAMY SCENTS**

Getting steamed can be a good thing. **Mr. Steam**'s signature Linear Steamhead, available in 16-inch or 27 <sup>1</sup>/2-inch sizes, is now offered with a variety of faceplate finishes, including Matte Black. Discrete installation allows for the unit to be flush to the wall, with just a small opening visible. An aroma oil reservoir allows for the addition of essential oils to enhance the experience.

For more info circle 802