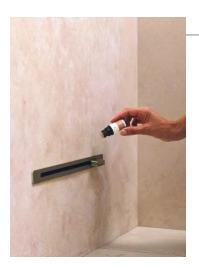

#### **STAY-PUT SHOWER**

No more jiggling to get a handshower in just the right position. **California Faucets**' Adjustable Wall Bracket securely positions handshowers at a precise angle, the company says, thanks to an innovative built-in spring. Compatible with the brand's All-Brass Handshowers, or any other handshower on the market, brackets are available in seven styles with details ranging from traditional to transitional (Quad base, shown).

For more info circle 804