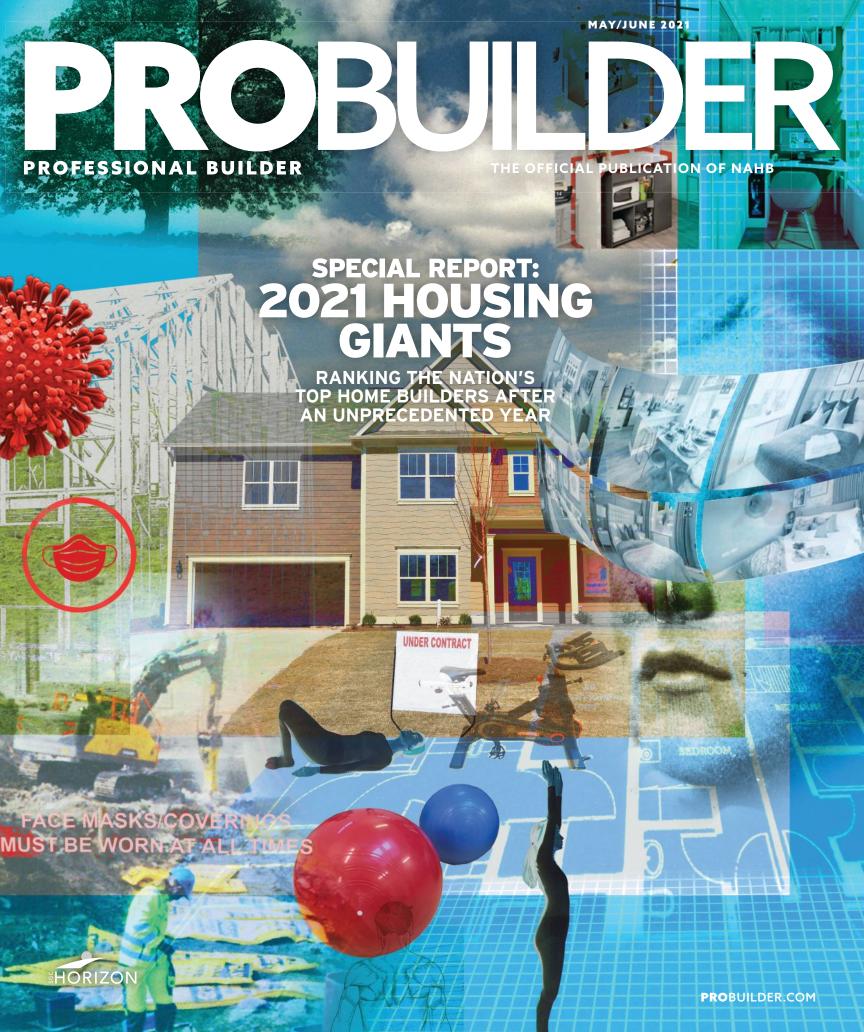

#### **BROAD APPEAL**

D-Neo, designed by Belgian designer Bertrand Lejoly, revolutionizes **Duravit**'s entry-level bath designs, the company says, bringing the brand's quality and sophisticated design to a wider audience. The collection includes a freestanding tub, wall-mounted toilet, and a range of washbasins.

#### For more info circle 801