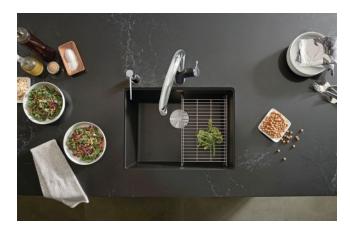

# HARDWORKING GALLEY SINK

**Ruvati**'s expanded Workstation Ledge Sink is a new take on the galley concept, with a range of functions that address almost every facet of meal prep except cooking. A two-tier track system with sliding accessories includes a versatile mix-prep station, colanders, a hardwood cutting board that doubles as a tray, and a flexible rack. Constructed from 16-gauge stainless steel, the undermount design comes in three sizes.

For more info circle 803