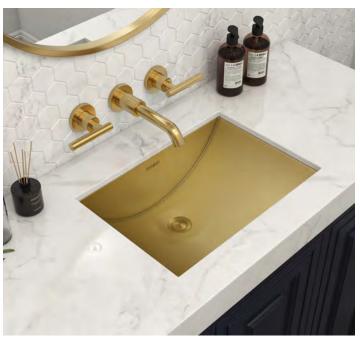

#### **Gold Standard in Sinks**

The Ariaso Stainless Steel Sink Collection from Ruvati will make any bathroom stylish and unique. Install it with a marble or granite countertop, and you have the perfect harmony of steel and stone. Available in luscious satin gold or an elegant gun metal black, the arc-shaped bowl adds a modern touch to the sink and allows proper drainage. The Ariaso collection is constructed of thick 16 Gauge T-304 Grade Stainless Steel that will never rust or tarnish. And Ruvati's innovative nano-PVD color finishes are incredibly durable, offering a matte texture that is naturally resistant to fingerprints and stains that will never peel off. Now customers can match their sink to cabinet hardware, lighting and faucets for a beautifully cohesive design space.

**Gessi's New Outdoor Shower** 

Ruvati Ariaso Sink

To find out more about the product launches mentioned here and their fresh perspectives on home design, visit their websites:

www.acquabella.us • www.hardwarerenaissance.com www.ruvati.com • www.sterlinghamco.uk www.gessi.com