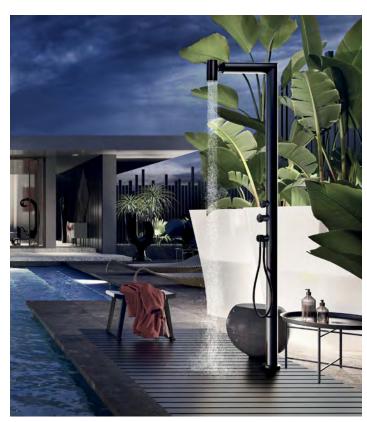

#### A Whole New Shower Experience

Imagine a private wellness oasis in a beautiful outside setting. The Outdoor Shower by Gessi is a wonderful addition to an al fresco living space. From an aesthetic perspective, the shower is sleek and sculptural with a simple, tubular design. It is offered with four different knurling patterns and in three stunning finishes. Each shower can be customized with a selection of adjustable showerheads and special sprayers that can be mixed in a variety of intriguing combinations. The result is an outdoor shower experience like no other, creating a sense of freedom and rejuvenation that refreshes the body, mind and spirit. Gessi constructs each shower unit from premium 316 stainless steel and uses their signature PVD technology to produce a finely detailed surface that is perfectly suited to withstand the elements with ease.

**Gessi's New Outdoor Shower** 

Ruvati Ariaso Sink

To find out more about the product launches mentioned here and their fresh perspectives on home design, visit their websites:

www.acquabella.us • www.hardwarerenaissance.com www.ruvati.com • www.sterlinghamco.uk www.gessi.com