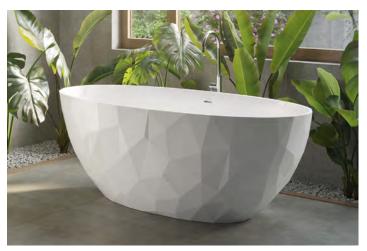

Acquabella Stelvio freestanding bath

#### **Geometric Marvel**

This extraordinary design achievement from Acquabella is a most memorable addition to the bathroom. The Stelvio is a freestanding tub unlike any other, with an exquisitely textured surface that mimics the detailing of a geometric prism. Fascinating from every angle, the Stelvio is a natural centerpiece in any design space. It measures 66" long by 33" wide and an impressive 25" deep, with ample room to spare when it's time for a relaxing soak. Stelvio is made from Acquabella's signature Dolotek® material, a superior mineral composite that is silky smooth to the touch and forms a flawless finished surface. With an amazingly durable and easy-to-clean antibacterial surface, Dolotek is a practical choice for today's bathrooms. The Stelvio tub is offered in a beautiful snow white with options for a matte or gloss finish.