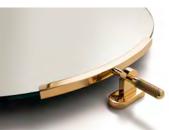

## **Frame-Free Reflections**

Sterlingham Company's **Industrial Mirror** 

The industrial look continues to be in hot

demand with consumers and designers alike clamoring to achieve the urban-inspired vibe. The new Industrial Mirrors by Sterlingham Company Ltd. are a wonderful addition

to any design space hoping to create this classic style. Available in round, oval and rectangular designs, these mirrors feature lathe-formed parts with knurled detailing perfect for an industrial theme. The mirrors are made from a high quality 6mm thick mirrored glass that is held securely in place with wall brackets at the top and bottom. The brackets are offered in a selection of 16 finishes including Gun Metal, Brushed Brass, Polished Nickel and Matte Black. In keeping with the brand's reputation for exceptional quality and craftsmanship, all components are polished by hand before assembly, and each mirror is meticulously inspected before and after electroplating to ensure a perfect finish. The Industrial Frameless Mirror is a defining style element in any room, from the bedroom or bathroom to the living room or hallway.