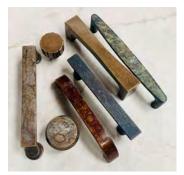

### A New Dimension of Color

Adding a "pop of color" is a tried-and-true way to inject the desired hue into a design scheme. And Hardware Renaissance puts a fresh twist on that idea with their solid bronze hardware in artistic patinas. The brand's artistic finishes are unlike anything on the market. They cannot be duplicated by painting or dipping. Instead, they are the

Hardware Renaissance

works of skilled artisans who use a meticulous multi-step process to create dimensional layers of color, veining and highlights. And their names are as glorious as their shimmering finishes - Cascade Green, Navajo Silver, Red Autumn Leaves, Old Copper and Tuscan Bronze. Introduce curated

colors into living spaces color through finishes that are a visual and tactile delight.