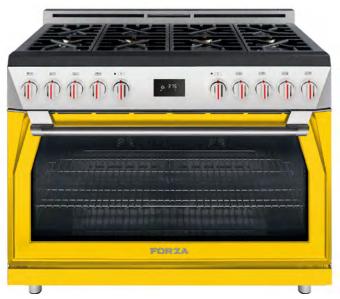

#### **RADICAL ITALIAN DESIGN**

Forza generated a buzz at KBIS with the unveiling of this impossible-to-miss gas range. Shown here in a cheerful yellow, this Forza model is the world's first 48-inch single cavity oven. Compared to traditional 30-inch ovens, this professional-quality range has the capacity and performance to more than meet the demands of today's busiest home chefs. The range is outfitted with eight high-powered burners and equipped with the brand's proprietary MassimoBlu<sup>™</sup> Hyper Double Broiler, their MaxRotisserie accessory and the Infinito<sup>™</sup> Grate System. In addition to improving the cooking experience, the Forza 48" Professional Gas Range brings style to the kitchen with seven beautiful color options, including shades of blue, red and orange as well as white, black and stainless steel.