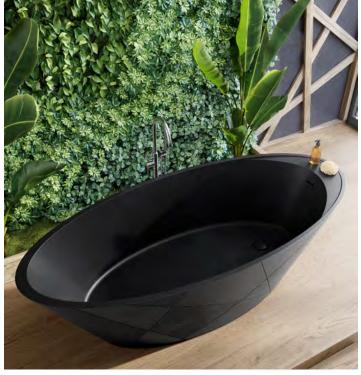

Acquabella Opal Quiz

#### **GEOMETRIC STYLE**

The Opal Quiz bathtub by Acquabella is immediately eye-catching with its distinctive geometric textured finish. The award-winning Quiz transforms the freestanding bath into a chic statement piece that infuses the whole bathroom with a heightened sense of luxury and drama. Acquabella has made Quiz available for the first time on their line of Akron tubs, which are crafted from a signature compound of polyurethane and mineral fillers to achieve a solid finish that is impressively durable. Offered in a choice of five colors, the Opal Quiz tub is generously sized for a restorative soaking experience, measuring 71" x 31 ½" x 21 ½". Its curved silhouette blends classic lines and a modern vibe to create a truly remarkable design. consumers want to incorporate in their homes. We're sure these will top the list of builder amenities in the year ahead! Here are just a few of the standouts that caught our attention.