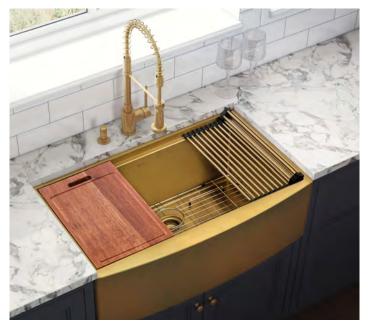

**Ruvati Workstation Sink** 

#### **GO FOR THE GOLD**

Ruvati blends two of today's hottest design trends with the new Monaco series of their workstation sinks. The chic apron-front design is a staple of modern farmhouse style, while the new Brass Tone Matte Gold finish is created with an innovative nano-PVD technology that creates an extremely durable surface that will never wear out or peel off. The matte texture enhances the beauty of the finish and effectively resists fingerprints and stains. The workstation sink continues its popularity with impressive functionality and built-in ledges that accommodate the included solidwood cutting board and matching color roll up drying rack. Ruvati uses premium T-304 grade stainless steel to construct each sink and adds heavy-duty soundproof coating and rubber padding to minimize noise and condensation. Ruvati sinks are built to last a lifetime with enduring good looks and hassle-free performance.