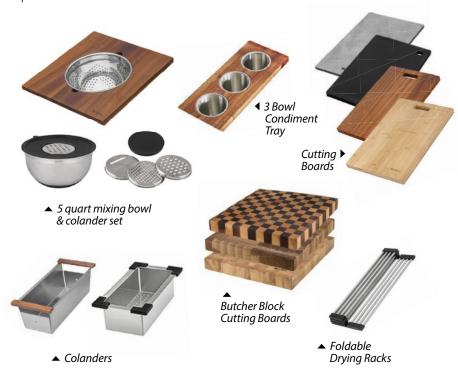

The defining feature of a workstation sink is the ledges built into the sink. Accessories sit and slide on these ledges, allowing you to do all your prep work right on top of your sink. This keeps all the mess inside your sink and not on your countertop. Need to wash veggies or drain pasta? Simply position a stainless steel colander, and you are ready to go. Foldable drying racks reduce dish clutter, and a wide array of sturdy cutting boards convert the sink to counter space. Ruvati takes accessorizing the Workstation to a new level with their unique three-bowl condiment tray and five-quart mixing bowl/strainer set with grater/slicer attachments. The versatility of the Ruvati accessory line allows users to prepare and organize an entire dinner party within the space of the sink.