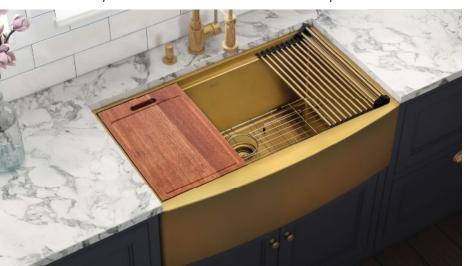

▲ Two-Tiered, Apron Front 45-inch Workstation

▲ Merino Outdoor Workstation

▲ Siena Wet Bar and RV Workstation

▲ epiCast Granite Workstation

▲ Siena Drop-in Workstation

▼ Monaco Matte Gold Apron-Front Workstation

In addition to standard stainless steel, Ruvati offers workstation sinks in various materials, including fireclay and nano-PVD color stainless steel. Ruvati has recently added granite composite sinks to the Workstation collection: the epiStage series of top-mount and undermount sinks, and the epiCast series of modern farmhouse sinks. The Merino series is the latest addition to Ruvati's Workstation collection; crafted from marine-grade T-316 stainless steel, they are a perfect choice for outdoor kitchens and boat decks.