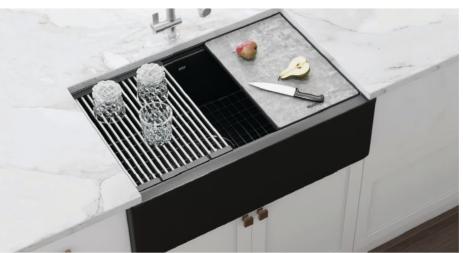

▲ Two-Tiered, Apron Front 45-inch Workstation

▲ Merino Outdoor Workstation

▲ Siena Wet Bar and RV Workstation

▲ epiCast Granite Workstation

▲ Siena Drop-in Workstation

▼ Monaco Matte Gold Apron-Front Workstation

The defining feature of a workstation sink is the ledges built into the sink. Accessories sit and slide on these ledges, allowing you to do all your prep work right on top of your sink. This keeps all the mess inside your sink and not on your countertop. Need to wash veggies or drain pasta? Simply position a stainless steel colander, and you are ready to go. Foldable drying racks reduce dish clutter, and a wide array of sturdy cutting boards convert the sink to counter space. Ruvati takes accessorizing the Workstation to a new level with their unique three-bowl condiment tray and five-quart mixing bowl/strainer set with grater/slicer attachments. The versatility of the Ruvati accessory line allows users to prepare and organize an entire dinner party within the space of the sink.