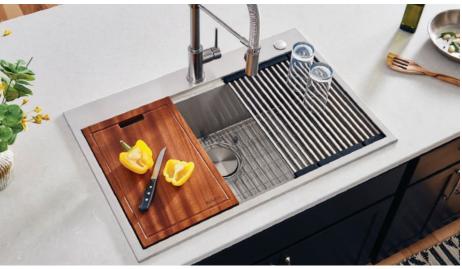

The defining feature of a workstation sink is the ledges built into the sink. Accessories sit and slide on these ledges, allowing you to do all your prep work right on top of your sink. This keeps all the mess inside your sink and not on your countertop. Need to wash veggies or drain pasta? Simply position a stainless steel colander, and you are ready to go. Foldable drying racks reduce dish clutter, and a wide array of sturdy cutting boards convert the sink to counter space. Ruvati takes accessorizing the Workstation to a new level with their unique three-bowl condiment tray and five-quart mixing bowl/strainer set with grater/slicer attachments. The versatility of the Ruvati accessory line allows users to prepare and organize an entire dinner party within the space of the sink.