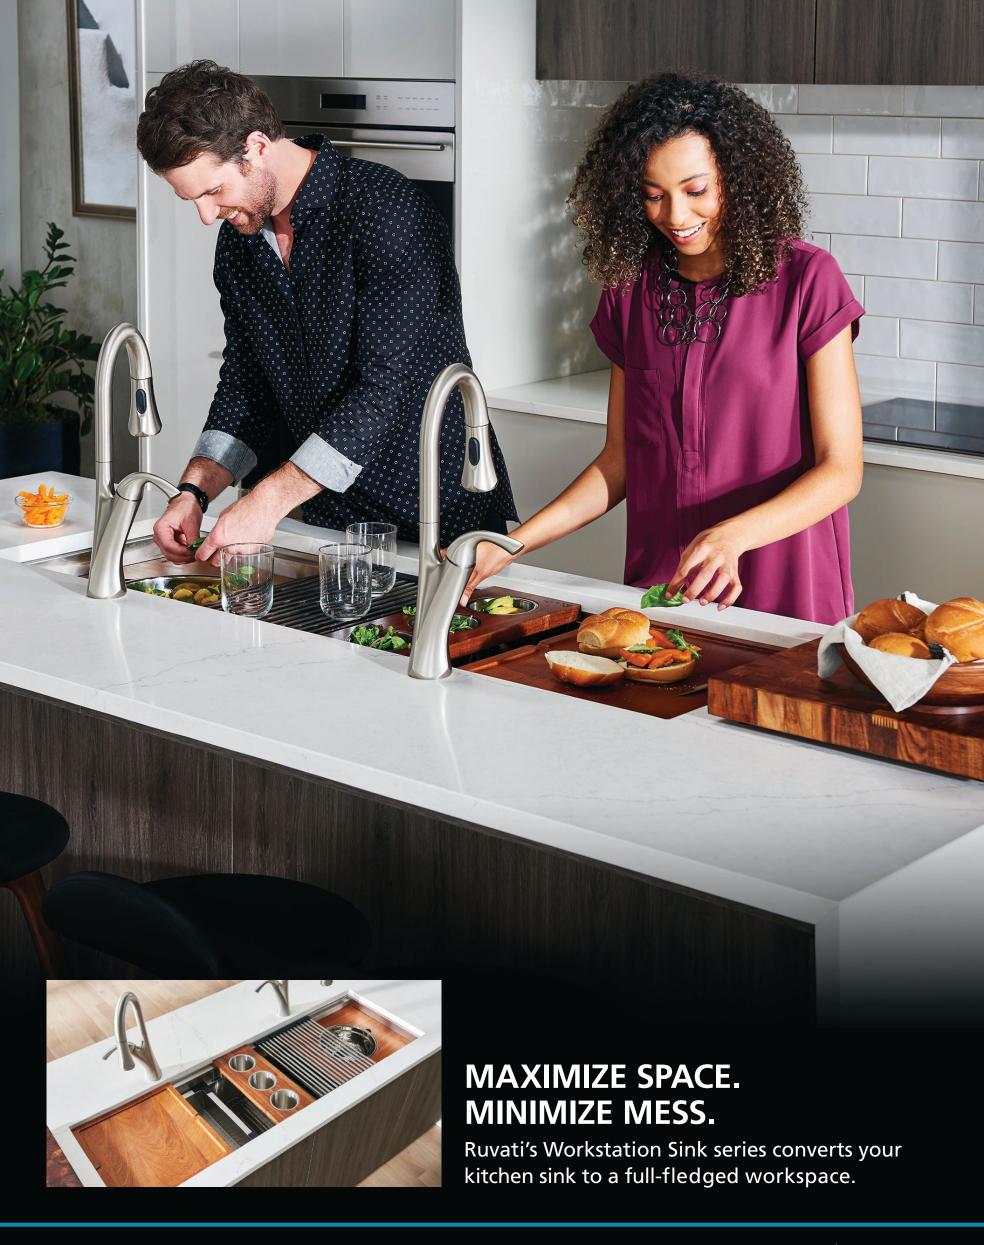

The defining feature of a workstation sink is the ledges built into the sink. Accessories sit and slide on these ledges, allowing you to do all your prep work right on top of your sink. This keeps all the mess inside your sink and not on your countertop. Need to wash veggies or drain pasta? Simply position a stainless steel colander, and you are ready to go. Foldable drying racks reduce dish clutter, and a wide array of sturdy cutting boards convert the sink to counter space. Ruvati takes accessorizing the Workstation to a new level with their unique three-bowl condiment tray and five-quart mixing bowl/strainer set with grater/slicer attachments. The versatility of the Ruvati accessory line allows users to prepare and organize an entire dinner party within the space of the sink.

Whether you are looking for a multi-tasking central hub in your home kitchen or want to add performance to your outdoor kitchen, wet bar or RV, the Ruvati Workstation sink line has the perfect option.