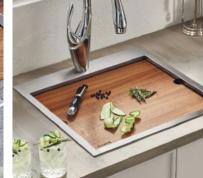

▲ Two-Tiered, Apron Front 45-inch Workstation

▲ Merino Outdoor Workstation

▲ Siena Wet Bar and RV Workstation

▲ epiCast Granite Workstation

▲ Siena Drop-in Workstation

▼ Monaco Matte Gold Apron-Front Workstation

The defining feature of a workstation sink is the ledges built into the sink. Accessories sit and slide on these ledges, allowing you to do all your prep work right on top of your sink. This keeps all the mess inside your sink and not on your countertop. Need to wash veggies or drain pasta? Simply position a stainless steel colander, and you are ready to go. Foldable drying racks reduce dish clutter, and a wide array of sturdy cutting boards convert the sink to counter space. Ruvati takes accessorizing the Workstation to a new level with their unique three-bowl condiment tray and five-quart mixing bowl/strainer set with grater/slicer attachments. The versatility of the Ruvati accessory line allows users to prepare and organize an entire dinner party within the space of the sink.