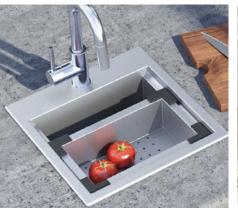

▲ Two-Tiered, Apron Front 45-inch Workstation

▲ Merino Outdoor Workstation

▲ Siena Wet Bar and RV Workstation

▲ epiCast Granite Workstation

▲ Siena Drop-in Workstation

▼ Monaco Matte Gold Apron-Front Workstation

The defining feature of a workstation sink is the ledges built into the sink. Accessories sit and slide on these ledges, allowing you to do all your prep work right on top of your sink. This keeps all the mess inside your sink and not on your countertop. Need to wash veggies or drain pasta? Simply position a stainless steel colander, and you are ready to go. Foldable drying racks reduce dish clutter, and a wide array of sturdy cutting boards convert the sink to counter space. Ruvati takes accessorizing the Workstation to a new level with their unique three-bowl condiment tray and five-quart mixing bowl/strainer set with grater/slicer attachments. The versatility of the Ruvati accessory line allows users to prepare and organize an entire dinner party within the space of the sink.