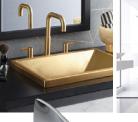

# MOST INNOVATIVE PRODUCTS

Dreaming of a new kitchen or bath? Consider these award-winning products, which marry superior function with eye-catching style.

WRITER Kate Franke







































## 26

#### LIGHT WORK A

Turn your sink into an all-in-one workstation with integrated accessories for easy prep and cleanup. This multiuse sink—the largest apronfront model on the market—includes a cutting board, drying rack, strainer, mixing bowl, and more, and can comfortably accommodate two faucets and two chefs. Dual Tier 45-inch Workstation Kitchen Sink (\$1,590). Ruvati USA; ruvati.com



#### TURKEY TIME ➤

This 48-inch pro-style gas range is the first of its size to offer a single oven cavity big enough to fit two turkeys. The feature is sure to come in handy while hosting guests during the holidays. The gas range is designed to bring commercial cooking home with eight burners and seven color options. 48" Professional Gas Range (starting at \$8,599). Forza; forz