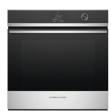

#### TURKEY TIME ➤

This 48-inch pro-style gas range is the first of its size to offer a single oven cavity big enough to fit two turkeys. The feature is sure to come in handy while hosting guests during the holidays. The gas range is designed to bring commercial cooking home with eight burners and seven color options. 48" Professional Gas Range (starting at \$8,599). Forza; forzacucina.com