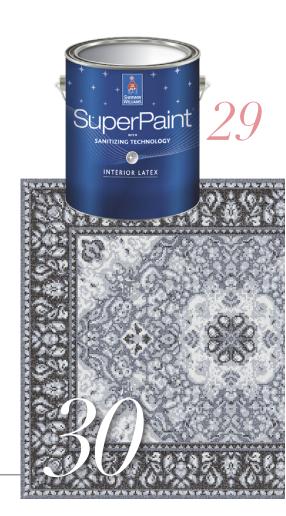

## 29 CLEAN AS A WHISTLE >

Take the term "clean surface" to a whole new level. This patented sanitizing paint—available in 540 colors—kills 99.9 percent of staph and E. coli on painted surfaces within two hours of exposure. SuperPaint with Sanitizing Technology (\$70.49 a gallon). Sherwin-Williams; sherwin-williams.com

### 30 ACCENT TILE >

Bring a sense of grandeur to your bath with a custom tile rug that mimics the ornate detail of Persian tapestries. Using the technology of digitally rendered imagery, each tile type, colorway, and size can be customized to fit the design and aesthetic of your space. Manor Pigment from the Lasting Rugs collection (pricing varies). Artaic; artaic.com/mosaic/designs/manor-pigment/