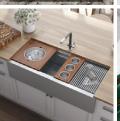

#### LIGHT WORK A

Turn your sink into an all-in-one workstation with integrated accessories for easy prep and cleanup. This multiuse sink—the largest apronfront model on the market—includes a cutting board, drying rack, strainer, mixing bowl, and more, and can comfortably accommodate two faucets and two chefs. Dual Tier 45-inch Workstation Kitchen Sink (\$1,590). Ruvati USA; ruvati.com