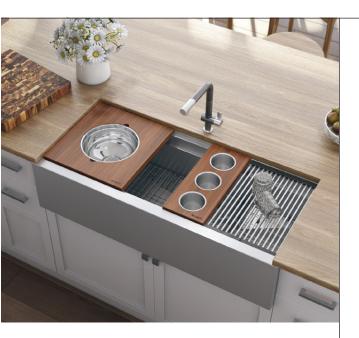

#### LIGHT WORK A

Turn your sink into an all-in-one workstation with integrated accessories for easy prep and cleanup. This multiuse sink—the largest apronfront model on the market—includes a cutting board, drying rack, strainer, mixing bowl, and more, and can comfortably accommodate two faucets and two chefs. Dual Tier 45-inch Workstation Kitchen Sink (\$1,590). Ruvati USA; ruvati.com