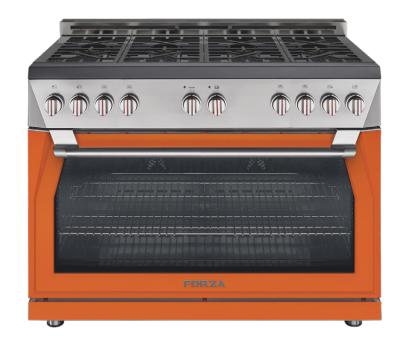

#### TURKEY TIME ➤

This 48-inch pro-style gas range is the first of its size to offer a single oven cavity big enough to fit two turkeys. The feature is sure to come in handy while hosting guests during the holidays. The gas range is designed to bring commercial cooking home with eight burners and seven color options. 48" Professional Gas Range (starting at \$8,599). Forza; forzacucina.com