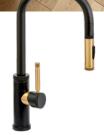

# MOST INNOVATIVE PRODUCTS

Dreaming of a new kitchen or bath? Consider these award-winning products, which marry superior function with eye-catching style.

WRITER Kate Franke







































## 26

#### LIGHT WORK A

Turn your sink into an all-in-one workstation with integrated accessories for easy prep and cleanup. This multiuse sink—the largest apronfront model on the market—includes a cutting board, drying rack, strainer, mixing bowl, and more, and can comfortably accommodate two faucets and two chefs. Dual Tier 45-inch Workstation Kitchen Sink (\$1,590). Ruvati USA; ruvati.com



#### TURKEY TIME ➤

This 48-inch pro-style gas range is the first of its size to offer a single oven cavity big enough to fit two turkeys. The feature is sure to come in handy while hosting guests during the holidays. The gas range is designed to bring commercial cooking home with eight burners and seven color options. 48" Professional Gas Range (starting at \$8,599). Forza;