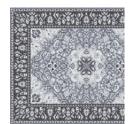

### 30 ACCENT TILE >

Bring a sense of grandeur to your bath with a custom tile rug that mimics the ornate detail of Persian tapestries. Using the technology of digitally rendered imagery, each tile type, colorway, and size can be customized to fit the design and aesthetic of your space. Manor Pigment from the Lasting Rugs collection (pricing varies). Artaic; artaic.com/mosaic/designs/manor-pigment/