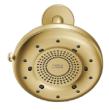

## 29 CLEAN AS A WHISTLE >

Take the term "clean surface" to a whole new level. This patented sanitizing paint—available in 540 colors—kills 99.9 percent of staph and E. coli on painted surfaces within two hours of exposure. SuperPaint with Sanitizing Technology (\$70.49 a gallon). Sherwin-Williams; sherwin-williams.com