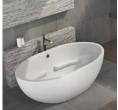

#### LIGHT WORK A

Turn your sink into an all-in-one workstation with integrated accessories for easy prep and cleanup. This multiuse sink—the largest apronfront model on the market—includes a cutting board, drying rack, strainer, mixing bowl, and more, and can comfortably accommodate two faucets and two chefs. Dual Tier 45-inch Workstation Kitchen Sink (\$1,590). Ruvati USA; ruvati.com