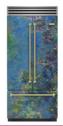

#### TURKEY TIME ➤

This 48-inch pro-style gas range is the first of its size to offer a single oven cavity big enough to fit two turkeys. The feature is sure to come in handy while hosting guests during the holidays. The gas range is designed to bring commercial cooking home with eight burners and seven color options. 48" Professional Gas Range (starting at \$8,599). Forza; forzacucina.com