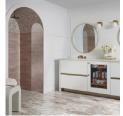

### 30 ACCENT TILE >

Bring a sense of grandeur to your bath with a custom tile rug that mimics the ornate detail of Persian tapestries. Using the technology of digitally rendered imagery, each tile type, colorway, and size can be customized to fit the design and aesthetic of your space. Manor Pigment from the Lasting Rugs collection (pricing varies). Artaic; artaic.com/mosaic/designs/manor-pigment/