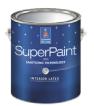

## 29 CLEAN AS A WHISTLE >

Take the term "clean surface" to a whole new level. This patented sanitizing paint—available in 540 colors—kills 99.9 percent of staph and E. coli on painted surfaces within two hours of exposure. SuperPaint with Sanitizing Technology (\$70.49 a gallon). Sherwin-Williams; sherwin-williams.com